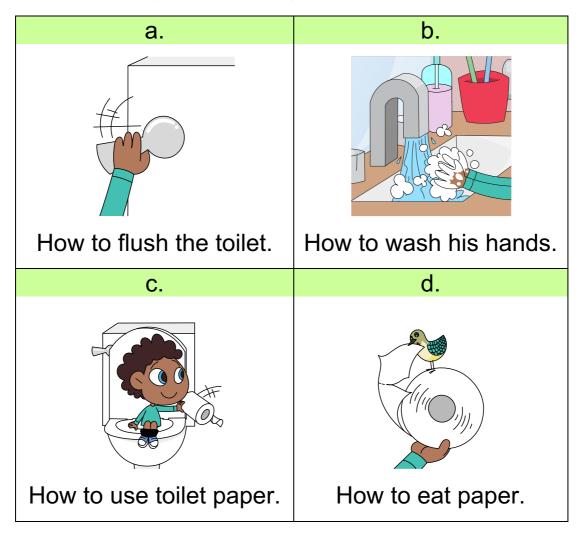

|
|    |                                                              |



| The <u>t</u> | toilet pa | aper is v | <u>white</u> . |      | <br> |  |
|--------------|-----------|-----------|----------------|------|------|--|
|              |           |           |                |      |      |  |
| Don't        | t come    | into the  | bathro         | oom! | <br> |  |
|              |           |           |                |      |      |  |
|              |           |           |                |      | <br> |  |



### SECTION 3: COMPREHENSION QUESTIONS

Select the correct answer/s for each of the comprehension questions below. Each question has one correct answer, unless stated otherwise.

#### 1. What did Bay learn today?





# 2. What can't Bay do?





### 3. What should Bay do first?





## 4. What should Bay do *last*?





# 5. Who did Bay ask for help?

| a.       | b.       |
|----------|----------|
| His mum. | His dad. |
| C.       | d.       |
|          |          |
| Pepe.    | Bella.   |



# 6. Where was Bella at the start of the story?





# 7. Why did Bella go to the bathroom?





### 8. Why will Bella leave the bathroom?





# **SECTION 4: KEY MESSAGE**

We need to rip off a few pieces of toilet paper before we carefully wipe our bottoms.





# **COMPREHENSION ANSWERS**

## Bay's On a Roll

| iking Care of Yourself at Home                                      |
|---------------------------------------------------------------------|
| What did Bay learn today?  C. How to use toilet pape