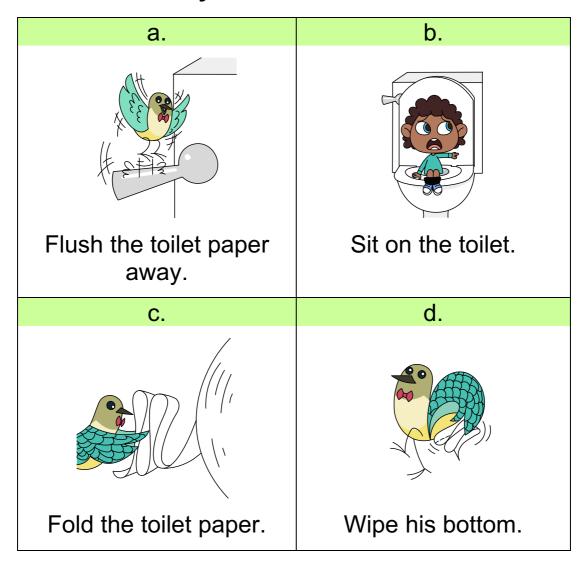

|



| The <u>t</u> | toilet pa | aper is v | <u>white</u> . |      | <br> |  |
|--------------|-----------|-----------|----------------|------|------|--|
|              |           |           |                |      |      |  |
| Don't        | t come    | into the  | bathro         | oom! | <br> |  |
|              |           |           |                |      |      |  |
|              |           |           |                |      | <br> |  |



### SECTION 3: COMPREHENSION QUESTIONS

Select the correct answer/s for each of the comprehension questions below. Each question has one correct answer, unless stated otherwise.

#### 1. What did Bay learn today?





# 2. What can't Bay do?





### 3. What should Bay do first?





## 4. What should Bay do *last*?





# 5. Who did Bay ask for help?

| a.       | b.       |
|----------|----------|
| His mum. | His dad. |
| C.       | d.       |
|          |          |
| Pepe.    | Bella.   |



# 6. Where was Bella at the start of the story?





# 7. Why did Bella go to the bathroom?





### 8. Why will Bella leave the bathroom?





# **SECTION 4: KEY MESSAGE**

We need to rip off a few pieces of toilet paper before we carefully wipe our bottoms.





# **COMPREHENSION ANSWERS**

## Bay's On a Roll

| iking Care of Yourself at Home                                      |
|---------------------------------------------------------------------|
| What did Bay learn today?  C. How to use toilet paper.              |
| What couldn't Bay do?  C. Use the toilet paper.                     |
| What should B