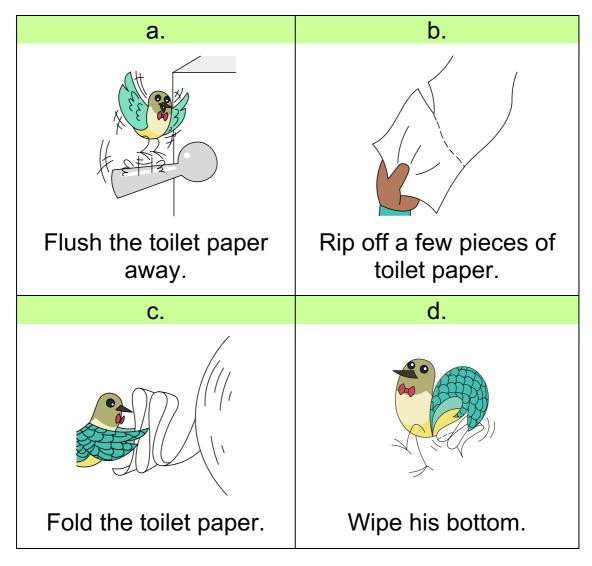

|



| The <u>t</u> | toilet pa | aper is v | <u>white</u> . |      | <br> |  |
|--------------|-----------|-----------|----------------|------|------|--|
|              |           |           |                |      |      |  |
| Don't        | t come    | into the  | bathro         | oom! | <br> |  |
|              |           |           |                |      |      |  |
|              |           |           |                |      | <br> |  |



### SECTION 3: COMPREHENSION QUESTIONS

Select the correct answer/s for each of the comprehension questions below. Each question has one correct answer, unless stated otherwise.

#### 1. What did Bay learn today?





# 2. What can't Bay do?





### 3. What should Bay do first?





## 4. What should Bay do *last*?





# 5. Who did Bay ask for help?

| a.       | b.       |
|----------|----------|
| His mum. | His dad. |
| C.       | d.       |
|          |          |
| Pepe.    | Bella.   |



# 6. Where was Bella at the start of the story?





# 7. Why did Bella go to the bathroom?





### 8. Why will Bella leave the bathroom?





# **SECTION 4: KEY MESSAGE**

We need to rip off a few pieces of toilet paper before we carefully wipe our bottoms.





# **COMPREHENSION ANSWERS**

## Bay's On a Roll

| iking Care of Yourself at Home                                      |
|---------------------------------------------------------------------|
| What did Bay learn today?  C. How to use toilet paper.              |
| What couldn't Bay do?  C. Use the toilet paper.