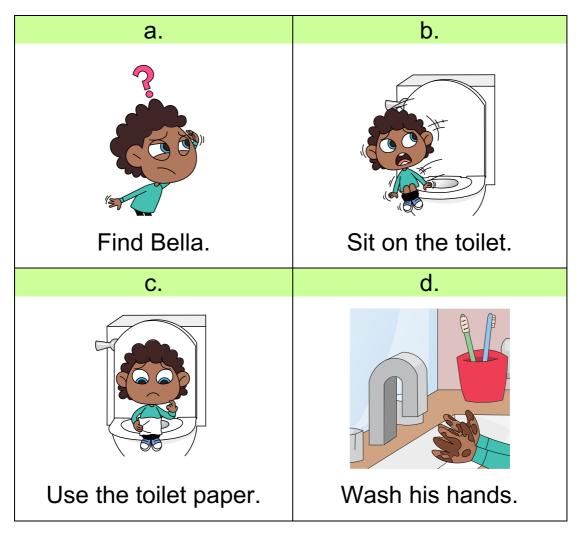

|
|    |                                                              |



| The <u>t</u> | toilet pa | aper is v | <u>white</u> . |      | <br> |  |
|--------------|-----------|-----------|----------------|------|------|--|
|              |           |           |                |      |      |  |
| Don't        | t come    | into the  | bathro         | oom! | <br> |  |
|              |           |           |                |      |      |  |
|              |           |           |                |      | <br> |  |



### SECTION 3: COMPREHENSION QUESTIONS

Select the correct answer/s for each of the comprehension questions below. Each question has one correct answer, unless stated otherwise.

#### 1. What did Bay learn today?





# 2. What can't Bay do?





### 3. What should Bay do first?





## 4. What should Bay do *last*?





# 5. Who did Bay ask for help?

| a.       | b.       |
|----------|----------|
| His mum. | His dad. |
| C.       | d.       |
|          |          |
| Pepe.    | Bella.   |



# 6. Where was Bella at the start of the story?





# 7. Why did Bella go to the bathroom?





### 8. Why will Bella leave the bathroom?





# **SECTION 4: KEY MESSAGE**

We need to rip off a few pieces of toilet paper before we carefully wipe our bottoms.





# **COMPREHENSION ANSWERS**

## Bay's On a Roll

| iking Care of Yourself at Home                                      |
|---------------------------------------------------------------------|
| What did Bay learn today?  C. How to use toilet paper.              |
| What coul