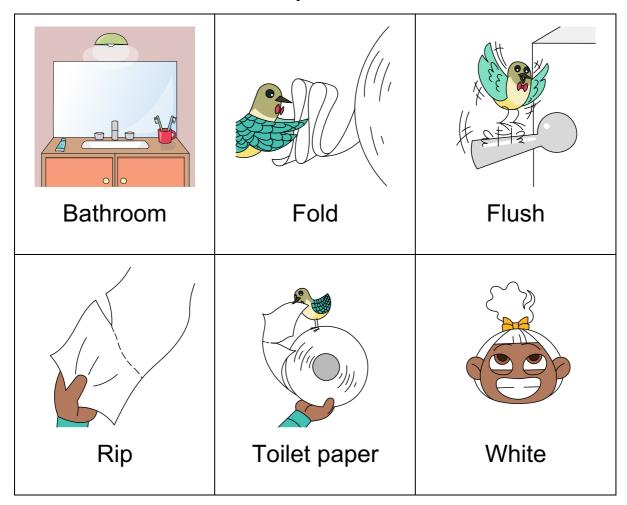

## **WORKBOOK**

#### Bay's on a Roll

Taking Care of Yourself at Home

### SECTION 1: NEW VOCABULARY

Read the words below and say them out loud.





# SECTION 2: WRITING SENTENCES

Copy the sentence provided onto the lines below.

Write a new sentence using one or two of the underlined words onto the lines below.

| Ι. | You can <u>rip</u> and <u>fold</u> the <u>toilet paper</u> . |
|----|--------------------------------------------------------------|
|    |                                                              |
| 2. | Can Bay <u>flush</u> the toilet?                             |
|    |                                                              |
|    |                                                              |



| The <u>t</u> | toilet pa | aper is v | <u>white</u> . |      | <br> |  |
|--------------|-----------|-----------|----------------|------|------|--|
|              |           |           |