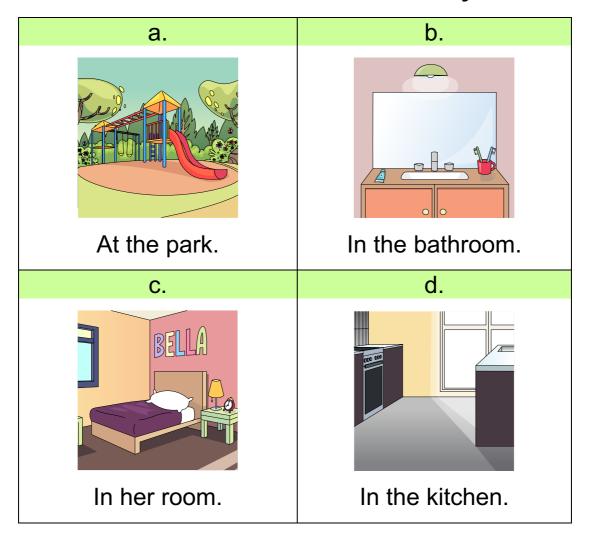

# 6. Where was Bella at the start of the story?

# 7. Why did Bella go to the bathroom?