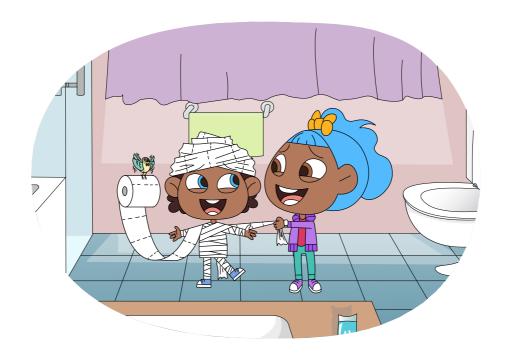

#### Bay's on a Roll

Taking Care of Yourself at Home

#### 1. What did Bay learn today?

# 2. What can't Bay do?

### 3. What should Bay do first?

## 4. What should Bay do *last*?

# 5. Who did Bay ask for help?

| a.       | b.       |
|----------|----------|
| His mum. | His dad. |
| C.       | d.       |
|          |          |
| Pepe.    | Bella.   |

# **SECTION 4: KEY MESSAGE**

We need to rip off a few pieces of toilet paper before we carefully wipe our bottoms.