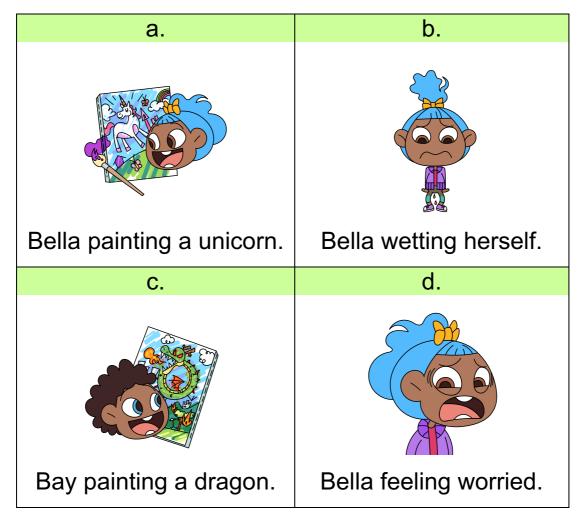

#### 1. What is the story about?

### Bella Does a Boo Boo

Taking Care of Yourself at Home

- What is the story about?
  B. Bella wetting herself.
- 2. What was the problem?D. Bella wet her pants.
- 3. How can Bella clean herself up?D. Change her pants.
- 4. Why should Bella change her pants?B. Her pants are wet and dirty.
- 5. What did Bay paint a picture of?C. A dragon.
- 6. Where did Bella go after painting a picture?B. Inside the house.
- 7. Why did Bella go inside?C. To change her pants.
- 8. Who might wash Bella's dirty pants? Choose *two* answers!