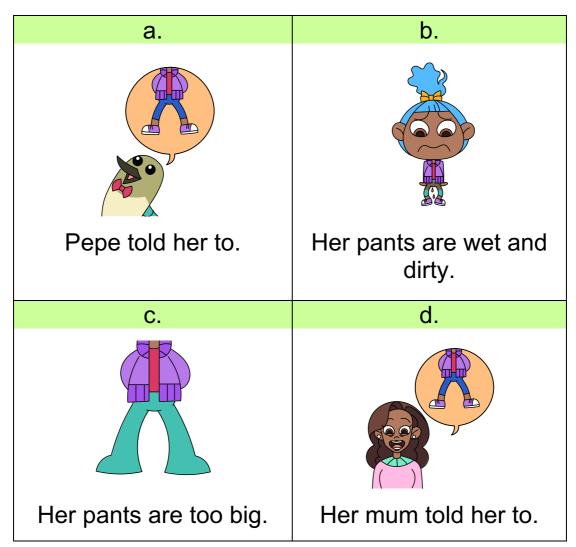

# 4. Why should Bella change her pants?

### Bella Does a Boo Boo

Taking Care of Yourself at Home

- What is the story about?
  B. Bella wetting herself.
- 2. What was the problem?D. Bella wet her pants.
- 3. How can Bella clean herself up?D. Change her pants.
- 4. Why should Bella change her pants?B. Her pants are wet and dirty.
- 5. What did Bay paint a picture of?C. A dragon.
- 6. Where did Bella go after painting a picture?B. Inside the house.
- 7. Why did Bella go inside?C. To change her pants.
- 8. Who might wash Bella's dirty pants? Choose *two* answers!