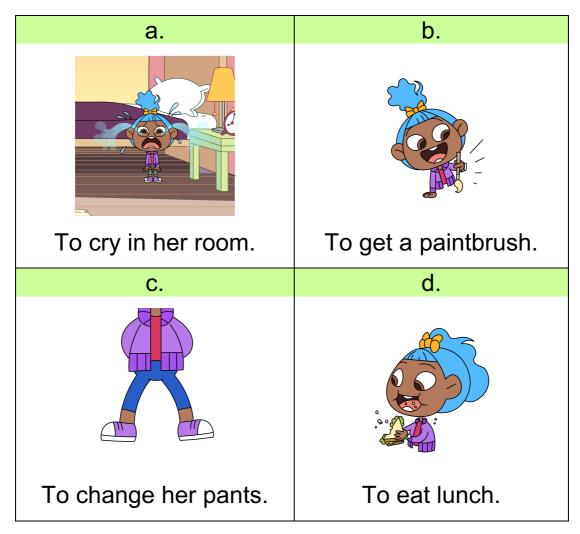

#### 7. Why did Bella go inside?

8. Who might wash Bella's dirty pants? Choose *two* answers.

### Bella Does a Boo Boo

Taking Care of Yourself at Home

- What is the story about?
  B. Bella wetting herself.
- 2. What was the problem?D. Bella wet her pants.
- 3. How can Bella clean herself up?D. Change her pants.
- 4. Why should Bella change her pants?B. Her pants are wet and dirty.
- 5. What did Bay paint a picture of?C. A dragon.
- 6. Where did Bella go after painting a picture?B. Inside the house.
- 7. Why did Bella go inside?C. To change her pants.
- 8. Who might wash Bella's dirty pants? Choose *two* answers!