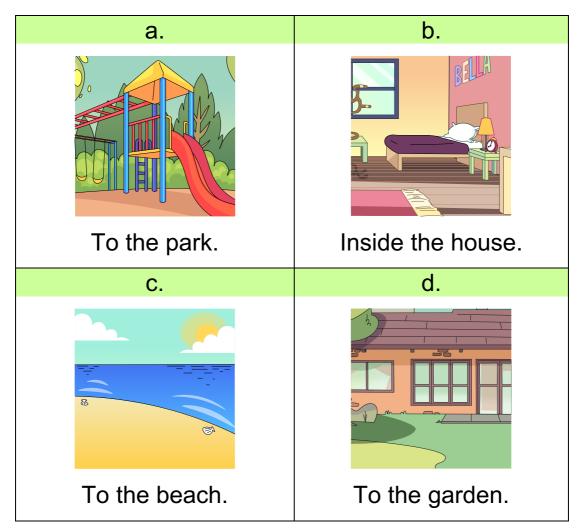

### 6. Where did Bella go *after* painting a picture?

### Bella Does a Boo Boo

Taking Care of Yourself at Home

- What is the story about?
  B. Bella wetting herself.
- 2. What was the problem?D. Bella wet her pants.
- 3. How can Bella clean herself up?D. Change her pants.
- 4. Why should Bella change her pants?B. Her pants are wet and dirty.
- 5. What did Bay paint a picture of?C. A dragon.
- 6. Where did Bella go after painting a picture?B. Inside the house.
- 7. Why did Bella go inside?C. To change her pants.
- 8. Who might wash Bella's dirty pants? Choose *two* answers!