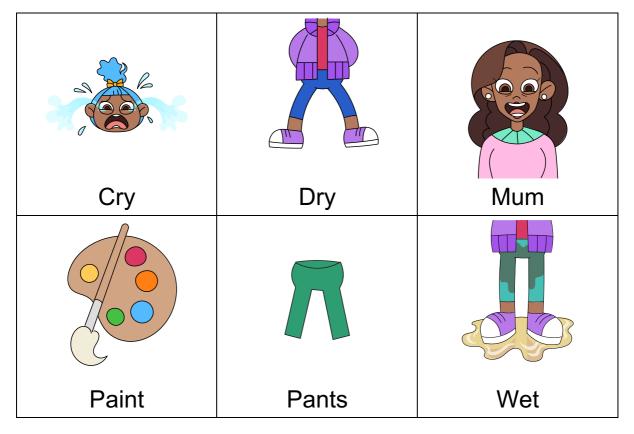

# WORKBOOK

### Bella Does a Boo Boo

Taking Care of Yourself at Home

### SECTION 1: NEW VOCABULARY

#### Read the words below and say them out loud.





## SECTION 2: WRITING SENTENCES

Copy the sentence provided onto the lines below.

Write a new sentence using one or two of the underlined words onto the lines below.

1. Bella's pants are wet.

2. Will Bella cry?



### 3. Hurry up and dry your pants!

# 4. Did my mum spill the paint?



# SECTION 3: COMPREHENSION QUESTIONS

Select the correct answer/s for each of the comprehension questions below. Each question has one correct answer, unless stated otherwise.

#### 1. What is the story about?





# 2. What is the problem?

| а.                   | b.                   |
|----------------------|----------------------|
|                      |                      |
| Bella feels sad.     | Bella spilled paint. |
| C.                   | d.                   |
|                      |