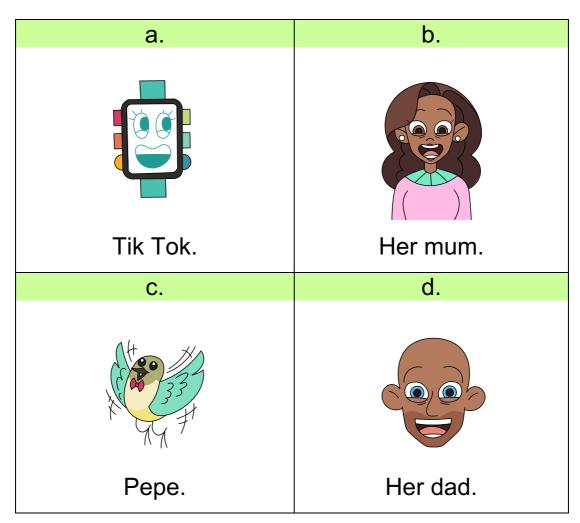

#### 7. Why did Bella go inside?

8. Who might wash Bella's dirty pants? Choose *two* answers.

B. Her mum.

D. Her dad.