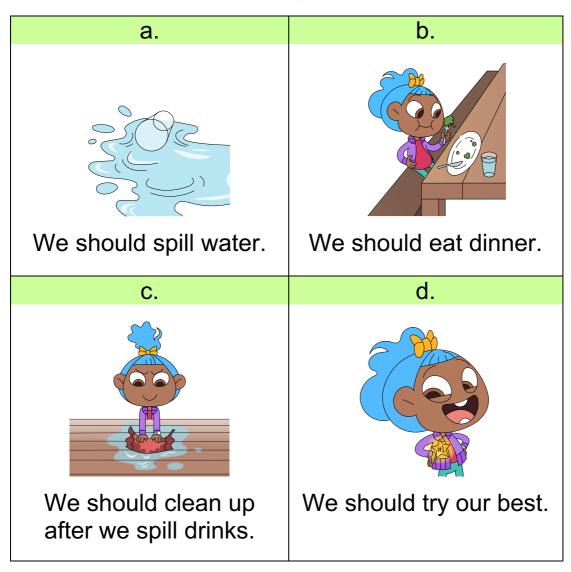

<u>table</u> . | <br> |
| There | e is a <u>c</u> | cup of | water | on the | <u>table</u> . |      |



|              | /ou wipe        | the <u>tab</u> | <u>ie</u> with a | 1 tower?       |      |
|--------------|-----------------|----------------|------------------|----------------|------|
|              |                 |                |                  |                | <br> |
| Her <u>p</u> | <u>arents</u> a | are clean      | ing the          | <u>floor</u> . | <br> |
|              |                 |                |                  |                | <br> |



### SECTION 3: COMPREHENSION QUESTIONS

Select the correct answer/s for each of the comprehension questions below. Each question has one correct answer, unless stated otherwise.

#### 1. What did Bella learn today?





#### 2. How did Bella make a mess?





### 3. How can Bella clean up the spilled water?





## 4. Who should clean up the spilled water?

| a.           | b.           |
|--------------|--------------|
| Bay.         | Bella's mum. |
| C.           | d.           |
|              |              |
| Bella's dad. | Bella.       |



## 5. What did Bella spill?

| a.            | b.     |
|---------------|--------|
| Lemonade.     | Water. |
| C.            | d.     |
| Orange juice. | Milk.  |



#### 6. When did Bella eat dinner?





## 7. Why did Pepe clean his cage?

| a.                       | b.                            |
|--------------------------|-------------------------------|
| 333                      |                               |
| His friend was visiting. | To mak