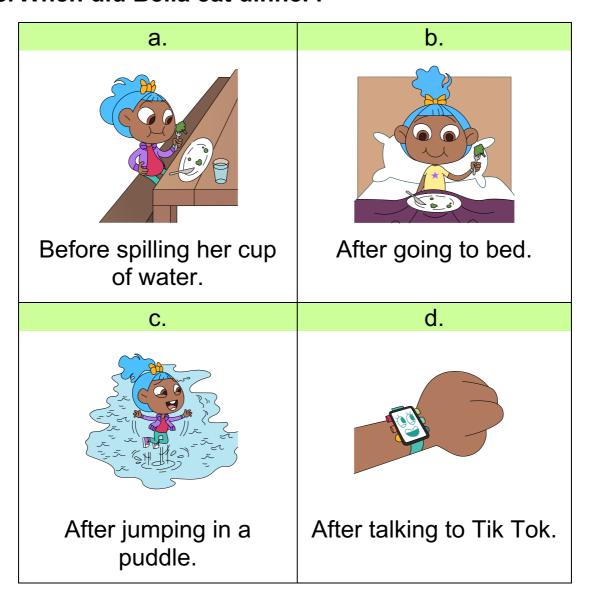

#### 6. When did Bella eat dinner?

### **A Watery Problem**

Taking Care of Yourself at Home

| 1. | What did Bella learn today?                               |
|----|-----------------------------------------------------------|
|    | C. We should clean up after we spill                      |
|    | drinks.                                                   |
|    |                                                           |
| 2. | How did Bella make a mess?                                |
|    | D. She spilled water.                                     |
|    |                                                           |
| 3. | How can Bella clean up the spilled water?                 |
|    | D. Wipe it with a dry towel.                              |
|    |                                                           |
|    | M/h = ah = ah   ah = an - an   4h = an   11 = d = an   20 |
| 4. | Who should clean up the spilled water?                    |
|    | D. Bella.                                                 |
|    |                                                           |
| 5. | What did Bella spill?                                     |
|    | B. Water.                                                 |
|    |                                                           |
| _  | When did Delle est dispose                                |
| О. | When did Bella eat dinner?                                |
|    | A. Before spilling her cup of water.                      |
|    |                                                           |
| 7. | Why did Pepe clean his cage?                              |
|    | D. He spilled water in his cage.                          |
|    |                                                           |
|    |                                                           |
| 8. | What might happen if water drips onto the floor?          |
|    | B. Bay will trip.                                         |
|    |                                                           |
|    |                                                           |