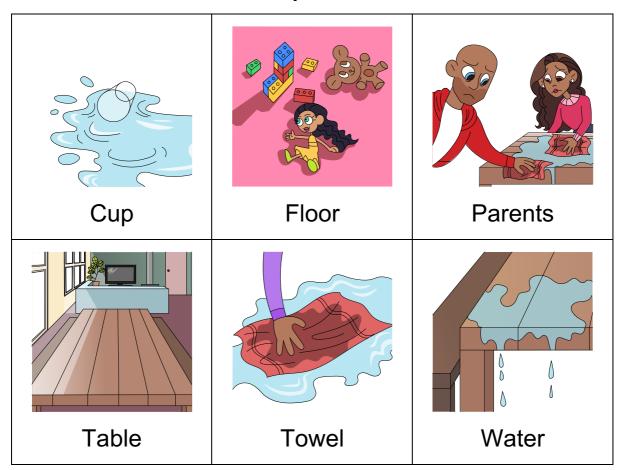

## **WORKBOOK**

### **A Watery Problem**

Taking Care of Yourself at Home

## **SECTION 1: NEW VOCABULARY**

Read the words below and say them out loud.





# SECTION 2: WRITING SENTENCES

Copy the sentence provided onto the lines below.

Write a new sentence using one or two of the underlined words onto the lines below.

|       |                 |        |       |        |                | <br> |
|-------|-----------------|--------|-------|--------|----------------|------|
|       |                 |        |       |        |                | <br> |
|       |                 |        |       |        |                |      |
| There | e is a <u>c</u> | up of  | water | on the | <u>table</u> . | <br> |
| There | e is a <u>c</u> | cup of | water | on the | <u>table</u> . |      |



|              | /ou wipe        | the <u>tab</u> | <u>ie</u> with a | 1 tower?       |      |
|--------------|-----------------|----------------|------------