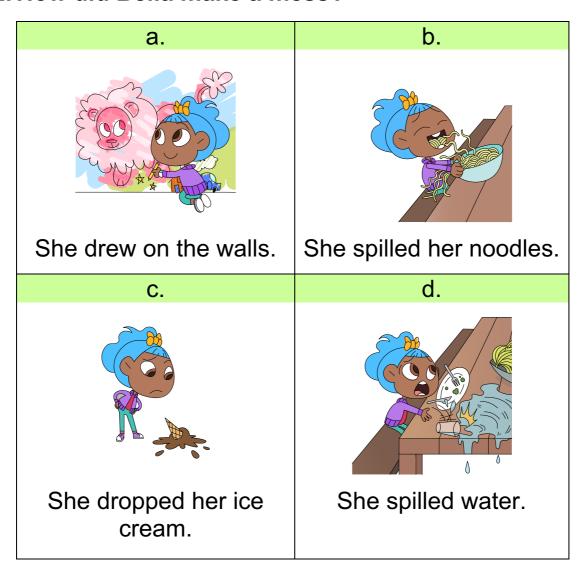

a <u>c</u> | cup of | water | on the | <u>table</u> . |      |



|              | /ou wipe        | the <u>tab</u> | <u>ie</u> with a | 1 tower?       |      |
|--------------|-----------------|----------------|------------------|----------------|------|
|              |                 |                |                  |                | <br> |
| Her <u>p</u> | <u>arents</u> a | are clean      | ing the          | <u>floor</u> . | <br> |
|              |                 |                |                  |                | <br> |



### SECTION 3: COMPREHENSION QUESTIONS

Select the correct answer/s for each of the comprehension questions below. Each question has one correct answer, unless stated otherwise.

#### 1. What did Bella learn today?





#### 2. How did Bella make a mess?





### 3. How can Bella clean up the spilled water?





## 4. Who should clean up the spilled water?

| a.           | b.           |
|--------------|--------------|
| Bay.         | Bella's mum. |
| C.           | d.           |
|              |              |
| Bella's dad. | Bella.       |



## 5. What did Bella spill?

| a.            | b.     |
|---------------|--------|
| Lemonade.     | Water. |
| C.            | d.     |
| Orange juice. | Milk.  |



#### 6. When did Bella eat dinner?





## 7. Why did Pepe clean his cage?

| a.                       | b.                            |
|--------------------------|-------------------------------|
| 333                      |                               |
| His friend was visiting. | To make Bella proud.          |
| C.