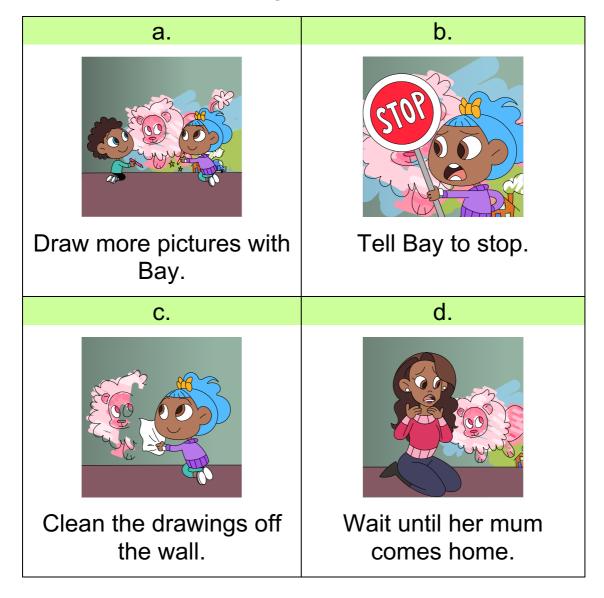

### 3. How can Bella clean up the mess?

### **Bay's Artwork**

Taking Care of Yourself at Home

B. We must never draw on the walls.

1. What did Bay learn today?

| 2. | Who drew on the walls?                                                |
|----|-----------------------------------------------------------------------|
|    | B. Bay.                                                               |
| 3. | How can Bella clean up the mess?  C. Clean the drawings off the wall. |
|    |                                                                       |
| 4. | Who should clean the walls?                                           |
|    | Choose two answers!                                                   |
|    | A. Bella.                                                             |
|    | C. Bay.                                                               |
|    |                                                                       |
| 5. | What animal did Bay draw?                                             |
|    | B. A lion.                                                            |
|    |                                                                       |
| 6. | What did Bella do first in the story?                                 |
|    | D. Bella waited for Bay.                                              |
|    |                                                                       |
| 7. | Why did Bella look for Bay?                                           |
|    | B. She wanted to play a game.                                         |
|    |                                                                       |
| 8. | Where should Bay draw another lion?                                   |
|    | C. On a piece of paper.                                               |
|    |                                                                       |