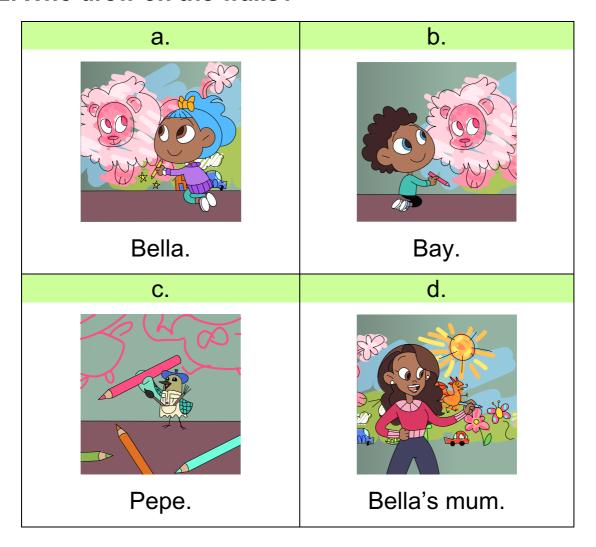

## 2. Who drew on the walls?

### **Bay's Artwork**

Taking Care of Yourself at Home

B. We must never draw on the walls.

1. What did Bay learn today?

| 2. | Who drew on the walls?                                                |
|----|-----------------------------------------------------------------------|
|    | B. Bay.                                                               |
| 3. | How can Bella clean up the mess?  C. Clean the drawings off the wall. |
|    |                                                                       |
| 4. | Who should clean the walls?                                           |
|    | Choose two answers!                                                   |
|    | A. Bella.                                                             |
|    | C. Bay.                                                               |
|    |                                                                       |
| 5. | What animal did Bay draw?                                             |
|    | B. A lion.                                                            |
|    |                                                                       |
| 6. | What did Bella do first in the story?                                 |
|    | D. Bella waited for Bay.                                              |
|    |                                                                       |
| 7. | Why did Bella look for Bay?                                           |
|    | B. She wanted to play a game.                                         |
|    |                                                                       |
| 8. | Where should Bay draw another lion?                                   |
|    | C. On a piece of paper.                                               |
|    |                                                                       |