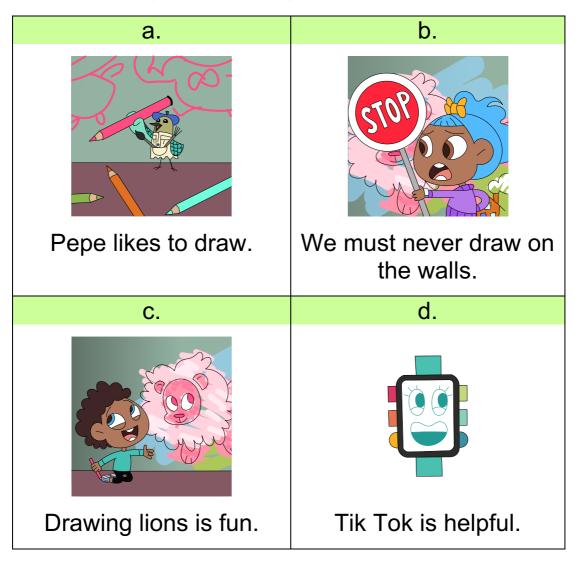

#### 1. What did Bay learn today?

### **Bay's Artwork**

Taking Care of Yourself at Home

B. We must never draw on the walls.

1. What did Bay learn today?

| 2. | Who drew on the walls?                                                |
|----|-----------------------------------------------------------------------|
|    | B. Bay.                                                               |
| 3. | How can Bella clean up the mess?  C. Clean the drawings off the wall. |
|    |                                                                       |
| 4. | Who should clean the walls?                                           |
|    | Choose two answers!                                                   |
|    | A. Bella.                                                             |
|    | C. Bay.                                                               |
|    |                                                                       |
| 5. | What animal did Bay draw?                                             |
|    | B. A lion.                                                            |
|    |                                                                       |
| 6. | What did Bella do first in the story?                                 |
|    | D. Bella waited for Bay.                                              |
|    |                                                                       |
| 7. | Why did Bella look for Bay?                                           |
|    | B. She wanted to play a game.                                         |
|    |                                                                       |
| 8. | Where should Bay draw another lion?                                   |
|    | C. On a piece of paper.                                               |
|    |                                                                       |