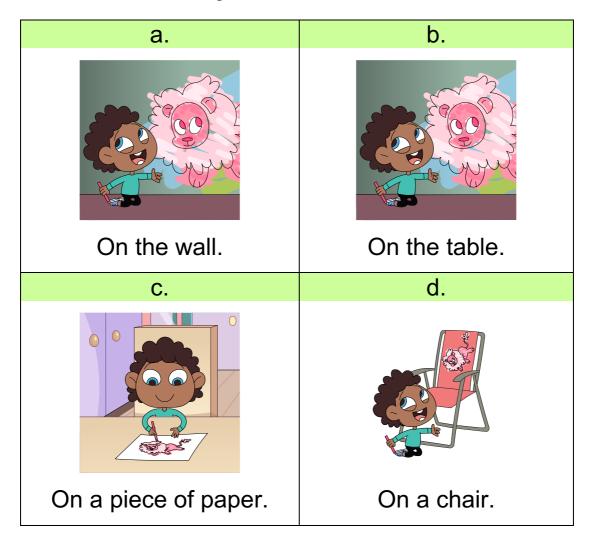

for each of the comprehension questions below. Each question has one correct answer, unless stated otherwise.

#### 1. What did Bay learn today?





## 2. Who drew on the walls?





### 3. How can Bella clean up the mess?





# 4. Who should clean the walls? Choose *two* answers.

| a.     | b.           |
|--------|--------------|
|        |              |
| Bella. | Bella's mum. |
| C.     | d.           |
|        |              |
| Bay.   | Bella's dad. |



## 5. What animal did Bay draw?

| a.        | b.         |
|-----------|------------|
| S. Cue    |            |
| A bird.   | A lion.    |
| C.        | d.         |
| A dragon. | A unicorn. |



## 6. What did Bella do first in the story?





## 7. Why did Bella look for Bay?





## 8. Where should Bay draw another lion?





## SECTION 4: KEY MESSAGE

We shouldn't draw on the walls.





# COMPREHENSION ANSWERS

### **Bay's Artwork**

Taking Care of Yourself at Home

B. We must never draw on the walls.

1. What did Bay learn today?

| 2. | Who drew on the walls?                                                |
|----|-----------------------------------------------------------------------|
|    | B. Bay.                                                               |
| 3. | How can Bella clean up the mess?  C. Clean the drawings off the wall. |
|    |                                                                       |
| 4. | Who should clean the walls?                                           |
|    | Choose two answers!                                                   |
|    | A. Bella.