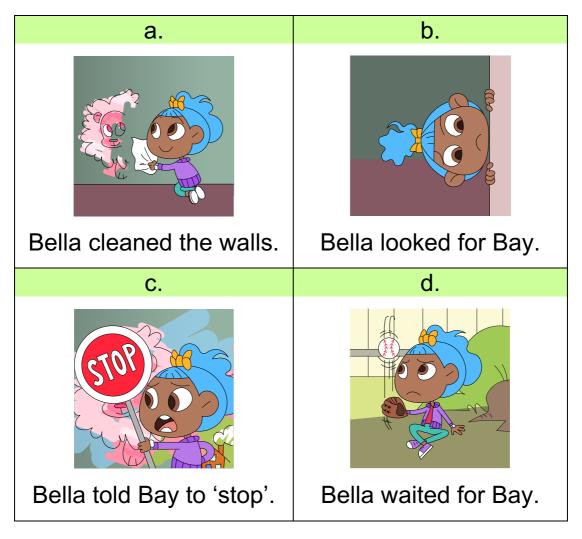

|      |



### SECTION 3: COMPREHENSION QUESTIONS

Select the correct answer/s for each of the comprehension questions below. Each question has one correct answer, unless stated otherwise.

#### 1. What did Bay learn today?





## 2. Who drew on the walls?





### 3. How can Bella clean up the mess?





# 4. Who should clean the walls? Choose *two* answers.

| a.     | b.           |
|--------|--------------|
|        |              |
| Bella. | Bella's mum. |
| C.     | d.           |
|        |              |
| Bay.   | Bella's dad. |



## 5. What animal did Bay draw?

| a.        | b.         |
|-----------|------------|
| S. Cue    |            |
| A bird.   | A lion.    |
| C.        | d.         |
| A dragon. | A unicorn. |



## 6. What did Bella do first in the story?





## 7. Why did Bella look for Bay?





## 8. Where should Bay draw another lion?





## SECTION 4: KEY MESSAGE

We shouldn't draw on the walls.





# COMPREHENSION ANSWERS

### **Bay's Artwork**

Taking Care of Yourself at Home

B. We must never draw on the walls.

1. What did Bay learn today?

| 2. | Who drew on the walls?                                                |
|----|-----------------------------------------------------------------------|
|    | B. Bay.                                                               |
| 3. | How can Bella clean up the mess?  C. Clean the drawings off the wall. |
|    |                                                                       |
| 4. | Who should clean the walls?                                           |
|    | Choose two answer