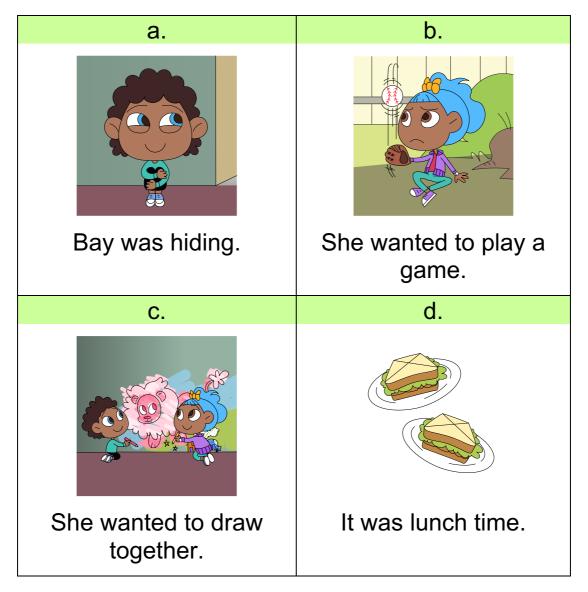

EHENSION QUESTIONS

Select the correct answer/s for each of the comprehension questions below. Each question has one correct answer, unless stated otherwise.

#### 1. What did Bay learn today?





## 2. Who drew on the walls?





### 3. How can Bella clean up the mess?





# 4. Who should clean the walls? Choose *two* answers.

| a.     | b.           |
|--------|--------------|
|        |              |
| Bella. | Bella's mum. |
| C.     | d.           |
|        |              |
| Bay.   | Bella's dad. |



## 5. What animal did Bay draw?

| a.        | b.         |
|-----------|------------|
| S. Cue    |            |
| A bird.   | A lion.    |
| C.        | d.         |
| A dragon. | A unicorn. |



## 6. What did Bella do first in the story?





## 7. Why did Bella look for Bay?





## 8. Where should Bay draw another lion?





## SECTION 4: KEY MESSAGE

We shouldn't draw on the walls.





# COMPREHENSION ANSWERS

### **Bay's Artwork**

Taking Care of Yourself at Home

B. We must never draw on the walls.

1. What did Bay learn today?

| 2. | Who drew on the walls?                                                |
|----|-----------------------------------------------------------------------|
|    | B. Bay.                                                               |
| 3. | How can Bella clean up the mess?  C. Clean the drawings off the wall. |
|    |                                                                       |
| 4. | Who should clean the walls?                                           |
|    | Choose two answers!