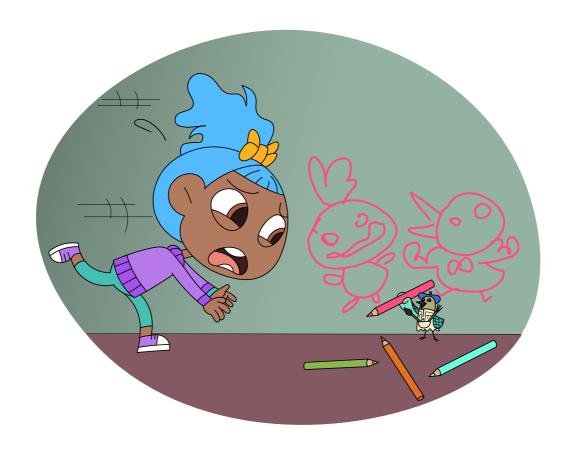

## 2. Who drew on the walls?

## 6. What did Bella do first in the story?

## 7. Why did Bella look for Bay?