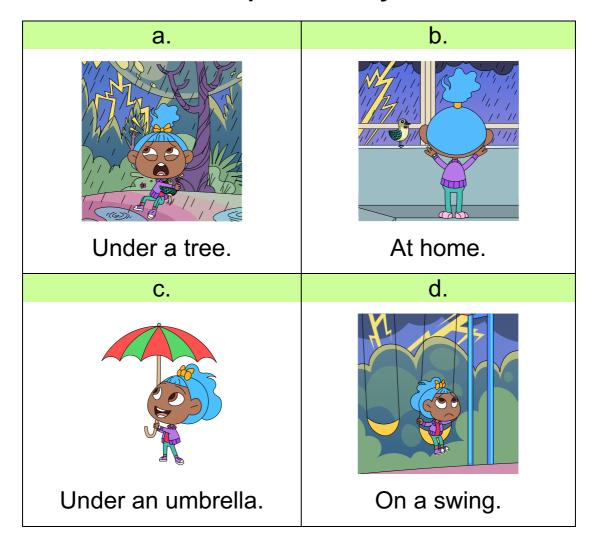

ere | were i  | no <u>clo</u> | <u>uds</u> ir | n the <u>s</u> | unny s | ky. |  |



### SECTION 3: COMPREHENSION QUESTIONS

Select the correct answer/s for each of the comprehension questions below. Each question has one correct answer, unless stated otherwise.

#### 1. What is this story about?





## 2. What will the weather be like? Choose *two* answers.





#### 3. What should Bella do when it starts to rain?





## 4. Why should Bella hurry home?





## 5. What colour is Bella's jacket?

| a.      | b.      |
|---------|---------|
|         |         |
| Green.  | Yellow. |
| C.      | d.      |
|         |         |
| Purple. | Blue.   |



### 6. What happened first?





## 7. Why did Bella want to stay on the slide?





### 8. Where is the safest place to stay in a storm?





# **SECTION 4: KEY MESSAGE**

We should pay attention to the weather when we play outside.





## COMPREHENSION ANSWERS

#### **Bella Watches the Weather**

Taking Care of Yourself Outside the Home

| 1. | What is this story about?                                  |  |  |  |  |  |  |
|----|------------------------------------------------------------|--|--|--|--|--|--|
|    | D. Bella watching the weather.                             |  |  |  |  |  |  |
| 2. | What will the weather be like?                             |  |  |  |  |  |  |
|    | Choose two answers!                                        |  |  |  |  |  |  |
|    | C. A storm will come.                                      |  |  |  |  |  |  |
|    | D. It will rain.                                           |  |  |  |  |