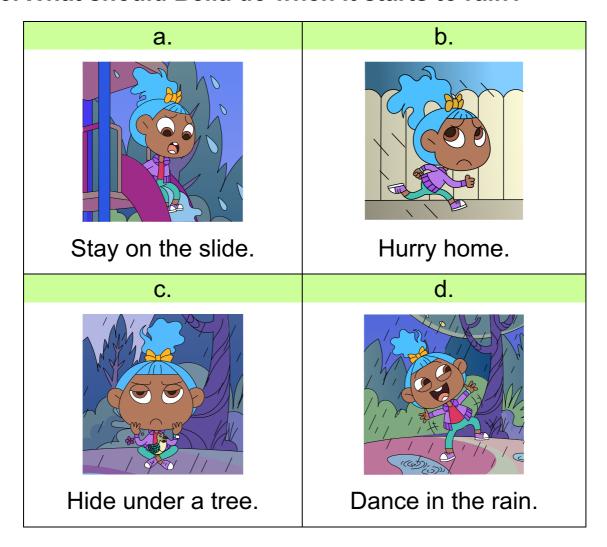

|        |     |  |
|-------|---------|---------------|---------------|----------------|--------|-----|--|
|       |         |               |               |                |        |     |  |
|       |         |               |               |                |        |     |  |
| There | were i  | no <u>clo</u> | <u>uds</u> ir | n the <u>s</u> | unny s | ky. |  |
| There | were i  | no <u>clo</u> | <u>uds</u> ir | n the <u>s</u> | unny s | ky. |  |



### SECTION 3: COMPREHENSION QUESTIONS

Select the correct answer/s for each of the comprehension questions below. Each question has one correct answer, unless stated otherwise.

#### 1. What is this story about?





## 2. What will the weather be like? Choose *two* answers.





#### 3. What should Bella do when it starts to rain?





## 4. Why should Bella hurry home?





## 5. What colour is Bella's jacket?

| a.      | b.      |
|---------|---------|
|         |         |
| Green.  | Yellow. |
| C.      | d.      |
|         |         |
| Purple. | Blue.   |



### 6. What happened first?





## 7. Why did Bella want to stay on the slide?





### 8. Where is the safest place to stay in a storm?





# **SECTION 4: KEY MESSAGE**

We should pay attention to the weather when we play outside.





## COMPREHENSION ANSWERS

#### **Bella Watches the Weather**

Taking Care of Yourself Outside the Home

| 1. | What is this story about?                                  |  |  |  |  |  |  |
|----|------------------------------------------------------------|--|--|--|--|--|--|
|    | D. Bella watching the weather.