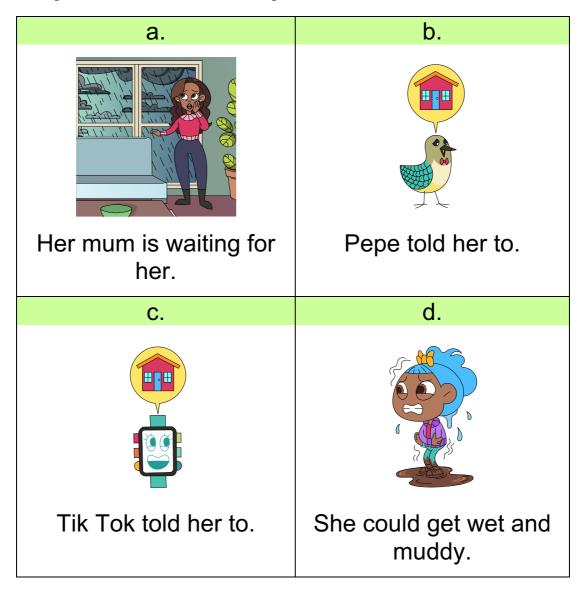

----|---------------|---------------|----------------|--------|-----|--|
|       |         |               |               |                |        |     |  |
|       |         |               |               |                |        |     |  |
| There | were i  | no <u>clo</u> | <u>uds</u> ir | n the <u>s</u> | unny s | ky. |  |
| There | were i  | no <u>clo</u> | <u>uds</u> ir | n the <u>s</u> | unny s | ky. |  |



### SECTION 3: COMPREHENSION QUESTIONS

Select the correct answer/s for each of the comprehension questions below. Each question has one correct answer, unless stated otherwise.

#### 1. What is this story about?





## 2. What will the weather be like? Choose *two* answers.





#### 3. What should Bella do when it starts to rain?





## 4. Why should Bella hurry home?





## 5. What colour is Bella's jacket?

| a.      | b.      |
|---------|---------|
|         |         |
| Green.  | Yellow. |
| C.      | d.      |
|         |         |
| Purple. | Blue.   |



### 6. What happened first?





## 7. Why did Bella want to stay on the slide?





### 8. Where is the safest place to stay in a storm?





# **SECTION 4: KEY MESSAGE**

We should pay attention to the weather when we play outside.





## COMPREHENSION ANSWERS

#### **Bella Watches the Weather**

Taking Care of Yourself Outside the Home

| 1. | What is this story about?                                  |  |  |  |  |  |  |
|----|------------------------------------------------------------|--|--|--|--|--|--|
|    | D. Bella watching the weather.                             |  |  |  |  |  |  |