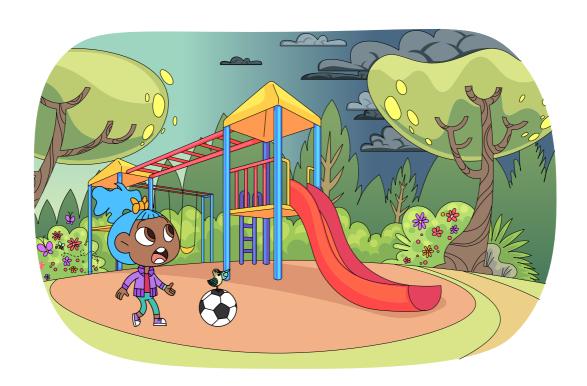

N 3: COMPREHENSION QUESTIONS

Select the correct answer/s for each of the comprehension questions below. Each question has one correct answer, unless stated otherwise.

#### 1. What is this story about?





## 2. What will the weather be like? Choose *two* answers.





#### 3. What should Bella do when it starts to rain?





## 4. Why should Bella hurry home?





## 5. What colour is Bella's jacket?

| a.      | b.      |
|---------|---------|
|         |         |
| Green.  | Yellow. |
| C.      | d.      |
|         |         |
| Purple. | Blue.   |



### 6. What happened first?





## 7. Why did Bella want to stay on the slide?





### 8. Where is the safest place to stay in a storm?





# **SECTION 4: KEY MESSAGE**

We should pay attention to the weather when we play outside.





## COMPREHENSION ANSWERS

#### **Bella Watches the Weather**

Taking Care of Yourself Outside the Home

| 1. | What is this story about?                                  |  |  |  |  |  |  |
|----|------------------------------------------------------------|--|--|--|--|--|--|
|    | D. Bella watching the weather.                             |  |  |  |  |  |  |
| 2. | What will the weather be like?                             |  |  |  |  |  |  |
|    | Choose two answers!                                        |  |  |  |  |  |  |
|    | C. A storm will come.                                      |  |  |  |  |  |  |
|    | D. It will rain.                                           |  |  |  |  |  |  |
| 3. | What should Bella do when it starts to rain?               |  |  |  |  |  |  |
|