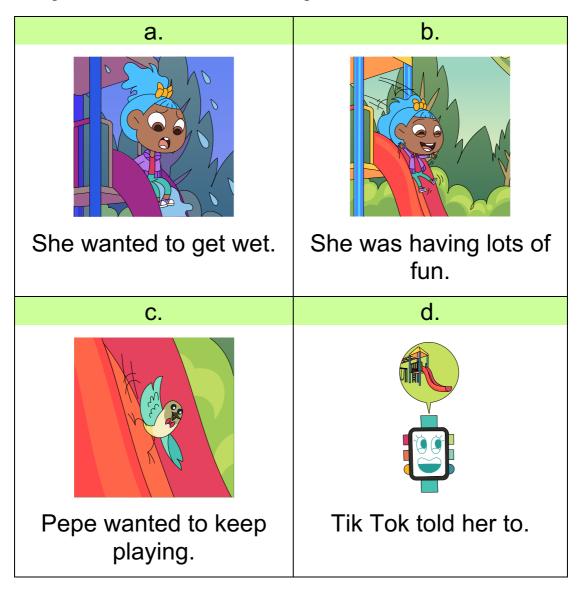

| <u>uds</u> ir | n the <u>s</u> | unny s | ky. |  |
| There | were i  | no <u>clo</u> | <u>uds</u> ir | n the <u>s</u> | unny s | ky. |  |



### SECTION 3: COMPREHENSION QUESTIONS

Select the correct answer/s for each of the comprehension questions below. Each question has one correct answer, unless stated otherwise.

#### 1. What is this story about?





## 2. What will the weather be like? Choose *two* answers.





#### 3. What should Bella do when it starts to rain?





## 4. Why should Bella hurry home?





## 5. What colour is Bella's jacket?

| a.      | b.      |
|---------|---------|
|         |         |
| Green.  | Yellow. |
| C.      | d.      |
|         |         |
| Purple. | Blue.   |



### 6. What happened first?





## 7. Why did Bella want to stay on the slide?





### 8. Where is the safest place to stay in a storm?





# **SECTION 4: KEY MESSAGE**

We should pay attention to the weather when we play outside.





## COMPREHENSION ANSWERS

#### **Bella Watches the Weather**

Taking Care of Yourself Outside the Home

| 1. | What is this story about?                                  |  |  |  |  |  |  |
|----|------------------------------------------------------------|--|--|--|--|--|--|
|    | D. Bella watching the weather.                             |  |  |  |  |  |  |
| 2. | What will the weather be like?                             |  |  |  |  |  |  |
|    | Choose two answers!                                        |  |  |  |  |  |  |
|    | C. A storm will come.                                      |  |  |  |  |  |  |
|    | D. It will rain