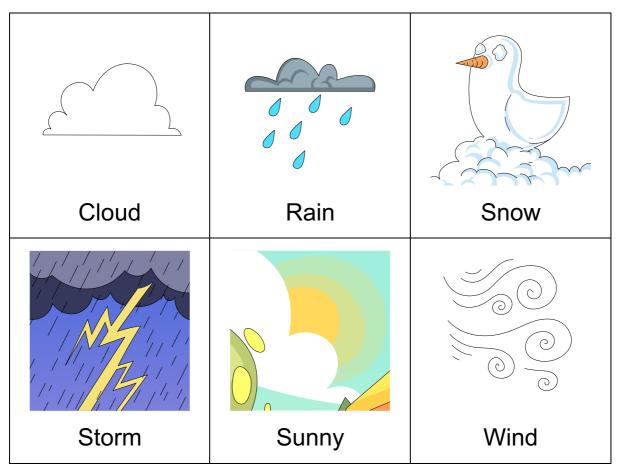

## **WORKBOOK**

#### **Bella Watches the Weather**

Taking Care of Yourself Outside the Home

## SECTION 1: NEW VOCABULARY

Read the words below and say them out loud.





# SECTION 2: WRITING SENTENCES

Copy the sentence provided onto the lines below.

Write a new sentence using one or two of the underlined words onto the lines below.

| 1. | The <u>rain</u> falls and the <u>wind</u> blows. |
|----|--------------------------------------------------|
|    |                                                  |
|    |                                                  |
|    |                                                  |
|    |                                                  |
| 2. | Will it snow tonight?                            |
|    |                                                  |
|    |                                                  |
|    |                                                  |
|    |