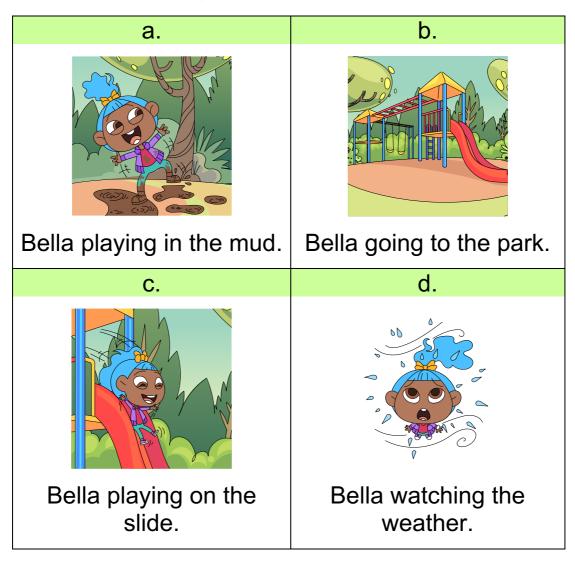

|    |                                                  |



|       | m is co |               |               |                |        |     |  |
|-------|---------|---------------|---------------|----------------|--------|-----|--|
|       |         |               |               |                |        |     |  |
|       |         |               |               |                |        |     |  |
| There | were i  | no <u>clo</u> | <u>uds</u> ir | n the <u>s</u> | unny s | ky. |  |
| There | were i  | no <u>clo</u> | <u>uds</u> ir | n the <u>s</u> | unny s | ky. |  |



### SECTION 3: COMPREHENSION QUESTIONS

Select the correct answer/s for each of the comprehension questions below. Each question has one correct answer, unless stated otherwise.

#### 1. What is this story about?





## 2. What will the weather be like? Choose *two* answers.





#### 3. What should Bella do when it starts to rain?





## 4. Why should Bella hurry home?





## 5. What colour is Bella's jacket?

| a.      | b.      |
|---------|---------|
|         |         |
| Green.  | Yellow. |
| C.      | d.      |
|         |         |
| Purple. | Blue.   |



### 6. What happened first?





## 7. Why did Bella want to stay on the slide?





### 8. Where is the safest place to stay in a storm?





# **SECTION 4: KEY MESSAGE**

We should pay attention to the weather when we play outside.





## COMPREHENSION ANSWERS

#### **Bella Watches the Weather**

Taking Care of Yourself Outside the Home

| 1. | What is this story about?                                  |  |  |  |  |  |  |
|----|----