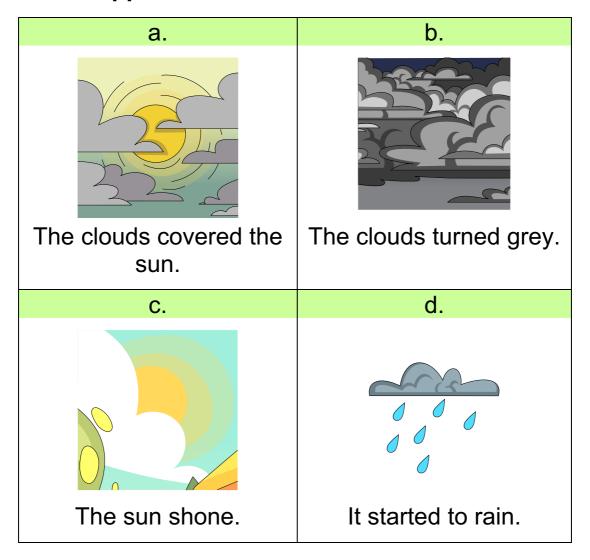

|     |  |
| There | were i  | no <u>clo</u> | <u>uds</u> ir | n the <u>s</u> | unny s | ky. |  |
| There | were i  | no <u>clo</u> | <u>uds</u> ir | n the <u>s</u> | unny s | ky. |  |



### SECTION 3: COMPREHENSION QUESTIONS

Select the correct answer/s for each of the comprehension questions below. Each question has one correct answer, unless stated otherwise.

#### 1. What is this story about?





## 2. What will the weather be like? Choose *two* answers.





#### 3. What should Bella do when it starts to rain?





## 4. Why should Bella hurry home?





## 5. What colour is Bella's jacket?

| a.      | b.      |
|---------|---------|
|         |         |
| Green.  | Yellow. |
| C.      | d.      |
|         |         |
| Purple. | Blue.   |



### 6. What happened first?





## 7. Why did Bella want to stay on the slide?





### 8. Where is the safest place to stay in a storm?





# **SECTION 4: KEY MESSAGE**

We should pay attention to the weather when we play outside.





## COMPREHENSION ANSWERS

#### **Bella Watches the Weather**

Taking Care of Yourself Outside the Home

| 1. | What is this story about?                                  |  |  |  |  |  |  |
|----|------------------------------------------------------------|--|--|--|--|--|--|
|    | D. Bella watching the weather.                             |  |  |  |  |  |  |
| 2. | What will the weather be like?                             |  |  |  |  |  |  |
|    | Choose two answers!                                        |  |  |  |  |  |  |
|    | C. A storm will come.