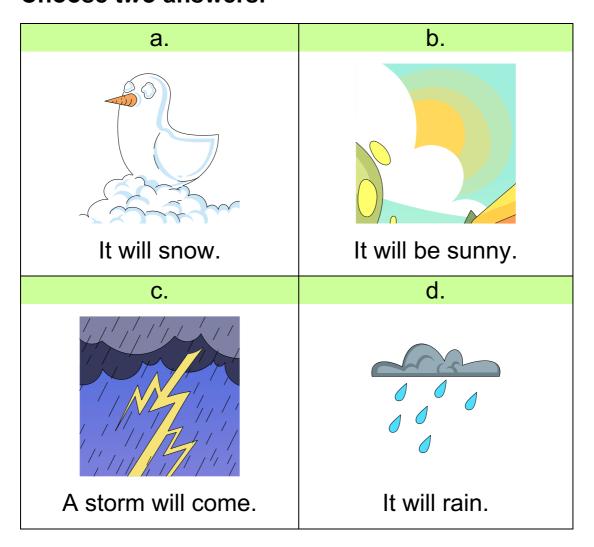

| m is co |               |               |                |        |     |  |
|-------|---------|---------------|---------------|----------------|--------|-----|--|
|       |         |               |               |                |        |     |  |
|       |         |               |               |                |        |     |  |
| There | were i  | no <u>clo</u> | <u>uds</u> ir | n the <u>s</u> | unny s | ky. |  |
| There | were i  | no <u>clo</u> | <u>uds</u> ir | n the <u>s</u> | unny s | ky. |  |



### SECTION 3: COMPREHENSION QUESTIONS

Select the correct answer/s for each of the comprehension questions below. Each question has one correct answer, unless stated otherwise.

#### 1. What is this story about?





## 2. What will the weather be like? Choose *two* answers.





#### 3. What should Bella do when it starts to rain?





## 4. Why should Bella hurry home?





## 5. What colour is Bella's jacket?

| a.      | b.      |
|---------|---------|
|         |         |
| Green.  | Yellow. |
| C.      | d.      |
|         |         |
| Purple. | Blue.   |



### 6. What happened first?





## 7. Why did Bella want to stay on the slide?





### 8. Where is the safest place to stay in a storm?





# **SECTION 4: KEY MESSAGE**

We should pay attention to the weather when we play outside.





## COMPREHENSION ANSWERS

#### **Bella Watches the Weather**

Taking Care of Yourself Outside the Home

| 1. | What is this story about?                                  |  |  |  |  |  |  |
|----|------------------------------------------------------------|--|--|-