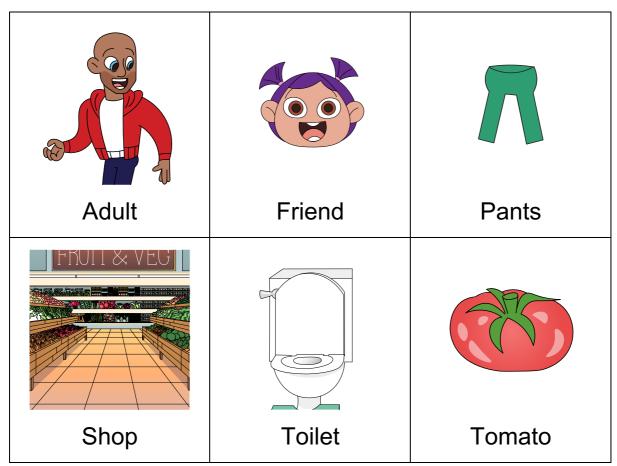

## **WORKBOOK**

#### **Bella Looks for a Toilet**

Taking Care of Yourself Outside the Home

### SECTION 1: NEW VOCABULARY

Read the words below and say them out loud.





# SECTION 2: WRITING SENTENCES

Copy the sentence provided onto the lines below.

Write a new sentence using one or two of the underlined words onto the lines below.

|         |                  |                   |       | <br> |  |
|---------|------------------|-------------------|-------|------|--|
|         |                  |                   |       | <br> |  |
|         |                  |                   |       |      |  |
| ls ther | e a <u>toile</u> | <u>et</u> in this | shop? |      |  |
| ls ther | e a <u>toile</u> | <u>et</u> in this | shop? | <br> |  |
| ls ther | e a <u>toile</u> | et in this        | shop? | <br> |  |
| Is ther | e a <u>toile</u> | et in this        | shop? |      |  |
| Is ther | e a <u>toile</u> | et in this        | shop? |      |  |



|