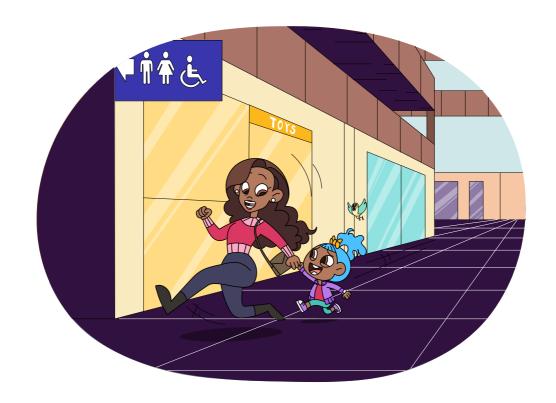

|
| Pee right now in this shop. | Try to hold it in. |
| C.                          | d.                 |
| Tell a friend.              | Tell her mum.      |



## 4. Who can help Bella find a toilet?

| a.    | b.       |
|-------|----------|
|       |          |
| Bay.  | Tik Tok. |
| C.    | d.       |
| 33    |          |
| Pepe. | Her mum. |



## 5. What colour were the tomatoes?

| a.      | b.      |
|---------|---------|
|         |         |
| Green.  | Red.    |
| C.      | d.      |
|         |         |
| Yellow. | Purple. |



### 6. What did Bella do last?





## 7. Why did Bella look for a toilet?





### 8. When should Bella go to the toilet next time?





# **SECTION 4: KEY MESSAGE**

We should always tell an adult if we need to go to the toilet.





## **COMPREHENSION ANSWERS**

#### **Bella Looks for a Toilet**

What is the story called?C. Bella looks for a toilet.

Taking Care of Yourself Outside the Home

| ۷. | where did Bella need to go?                           |
|----|-------------------------------------------------------|
|    | C. The toilet.                                        |
|    |                                                       |
| _  |                                                       |
| 3. | What should Bella do until she finds a toilet?        |
|    | Choose two answers!                                   |
|    | B. Try to hold it in.                                 |
|    |                                                       |
|    | D. Tell her mum.                                      |
|