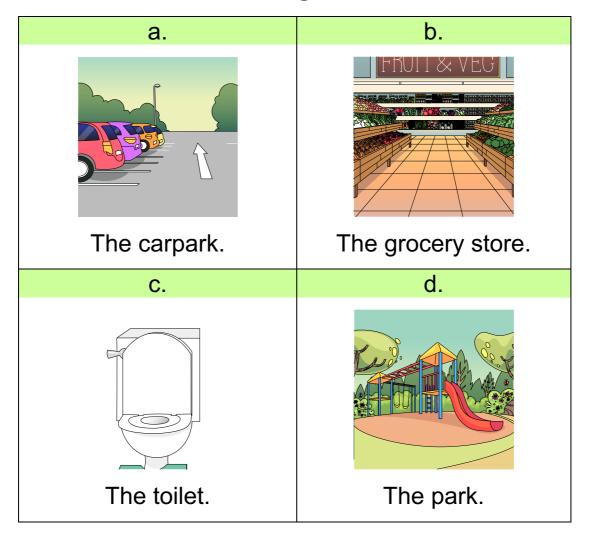

n this | shop? | <br> |  |
| ls ther | e a <u>toile</u> | et in this        | shop? | <br> |  |
| Is ther | e a <u>toile</u> | et in this        | shop? |      |  |
| Is ther | e a <u>toile</u> | et in this        | shop? |      |  |



|               | n't want        |        | iiiy <u>pai</u> |      |      |
|---------------|-----------------|--------|-----------------|------|------|
| My <u>f</u> r | <u>riend</u> is | not an | adult y         | /et. |      |
|               |                 |        |                 |      | <br> |



## SECTION 3: COMPREHENSION QUESTIONS

Select the correct answer/s for each of the comprehension questions below. Each question has one correct answer, unless stated otherwise.

#### 1. What is the story called?





## 2. Where did Bella need to go?





# 3. What should Bella do until she finds a toilet? Choose *two* answers.

| a.                          | b.                 |
|-----------------------------|--------------------|
|                             |                    |
| Pee right now in this shop. | Try to hold it in. |
| C.                          | d.                 |
| Tell a friend.              | Tell her mum.      |



## 4. Who can help Bella find a toilet?

| a.    | b.       |
|-------|----------|
|       |          |
| Bay.  | Tik Tok. |
| C.    | d.       |
| 33    |          |
| Pepe. | Her mum. |



## 5. What colour were the tomatoes?

| a.      | b.      |
|---------|---------|
|         |         |
| Green.  | Red.    |
| C.      | d.      |
|         |         |
| Yellow. | Purple. |



### 6. What di