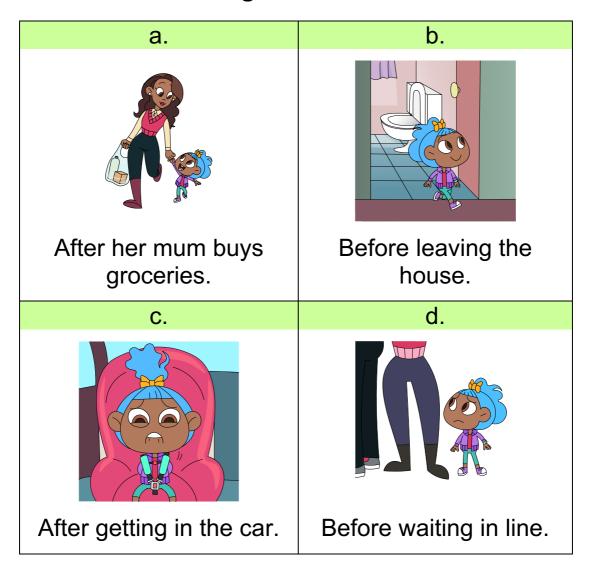

### 8. When should Bella go to the toilet next time?

#### **Bella Looks for a Toilet**

What is the story called?C. Bella looks for a toilet.

Taking Care of Yourself Outside the Home

| ۷. | where did Bella need to go?                           |
|----|-------------------------------------------------------|
|    | C. The toilet.                                        |
|    |                                                       |
| _  |                                                       |
| 3. | What should Bella do until she finds a toilet?        |
|    | Choose two answers!                                   |
|    | B. Try to hold it in.                                 |
|    |                                                       |
|    | D. Tell her mum.                                      |
|    |                                                       |
| 4  | Who can belo Bella find a tailat?                     |
| 4. | Who can help Bella find a toilet?                     |
|    | D. Mum.                                               |
|    |                                                       |
| 5  | What colour were the tomatoes?                        |
| ٥. | B. Red.                                               |
|    | b. Reu.                                               |
|    |                                                       |
| 6. | What did Bella do last?                               |
|    | C. Look for a toilet with her mum.                    |
|    |                                                       |
|    |                                                       |
| 7. | Why did Bella look for a toilet?                      |
|    | A. She needed to pee.                                 |
|    |                                                       |
|    |                                                       |
| 8. | When should Bella go to the toilet <i>next time</i> ? |
|    | B. Before leaving the house.                          |
|    |                                                       |
|    |                                                       |
|    |                                                       |
|    |                                                       |