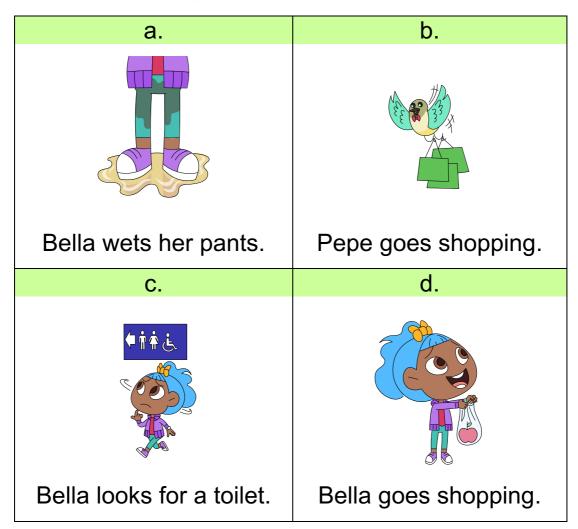

s ther | e a <u>toile</u> | <u>et</u> in this | shop? | <br> |  |
| ls ther | e a <u>toile</u> | et in this        | shop? | <br> |  |
| Is ther | e a <u>toile</u> | et in this        | shop? |      |  |
| Is ther | e a <u>toile</u> | et in this        | shop? |      |  |



|               | n't want        |        | iiiy <u>pai</u> |      |      |
|---------------|-----------------|--------|-----------------|------|------|
| My <u>f</u> r | <u>riend</u> is | not an | adult y         | /et. |      |
|               |                 |        |                 |      | <br> |



## SECTION 3: COMPREHENSION QUESTIONS

Select the correct answer/s for each of the comprehension questions below. Each question has one correct answer, unless stated otherwise.

#### 1. What is the story called?





## 2. Where did Bella need to go?





# 3. What should Bella do until she finds a toilet? Choose *two* answers.

| a.                          | b.                 |
|-----------------------------|--------------------|
|                             |                    |
| Pee right now in this shop. | Try to hold it in. |
| C.                          | d.                 |
| Tell a friend.              | Tell her mum.      |



## 4. Who can help Bella find a toilet?

| a.    | b.       |
|-------|----------|
|       |          |
| Bay.  | Tik Tok. |
| C.    | d.       |
| 33    |          |
| Pepe. | Her mum. |



## 5. What colour were the tomatoes?

| a.      | b.      |
|---------|---------|
|         |         |
| Green.  | Red.    |
| C.      | d.      |
|         |         |