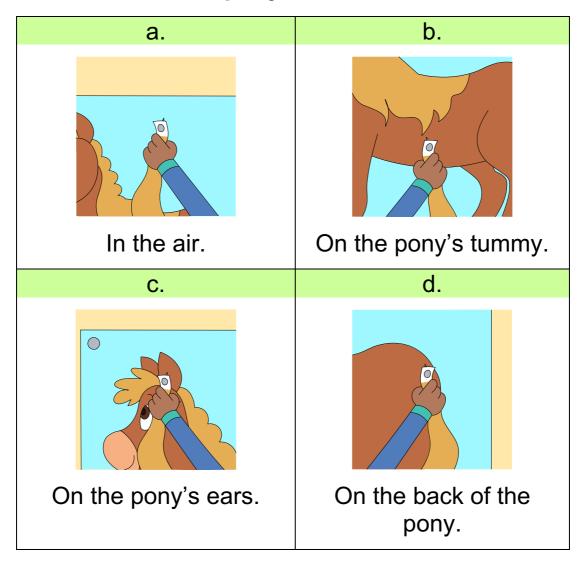

### 4. Where should the pony's tail be?

#### **Bella Gives Directions**

1. What is the story about?

Taking Care of Yourself Outside the Home

|    | D. Bella giving directions.               |
|----|-------------------------------------------|
|    |                                           |
| 2. | What did Bella need to do?                |
|    | B. Help Bay pin the pony's tail.          |
|    |                                           |
| 3. | What should Bella do first?               |
|    | B. Move his hand to the right.            |
|    |                                           |
|    | D. Move his hand down.                    |
|    |                                           |
| 4. | Where should the pony's tail be?          |
|    | D. On the back of the pony.               |
|    |                                           |
| _  | Who is having a party?                    |
| Э. | Who is having a party?                    |
|    | B. Grace.                                 |
|    |                                           |
| 6. | What did Bay do before playing the game?  |
|    | A. He put on a blindfold.                 |
|    | <del>-</del>                              |
| 7  | Why did Bella help Bay?                   |
| ٠. | B. Bay and Bella were on the same         |
|    | team.                                     |
|    | team.                                     |
|    |                                           |
| 8. | Who might win 'Pin the Tail on the Pony?' |
|    | A. Bay.                                   |
|    |                                           |
|    |                                           |
|    |                                           |