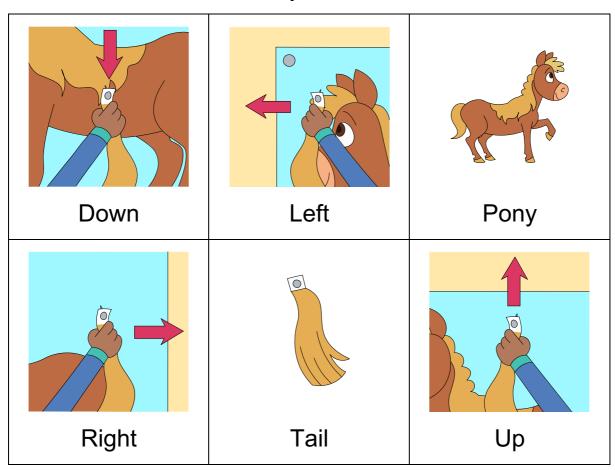

#### SECTION 1: NEW VOCABULARY

Read the words below and say them out loud.

# SECTION 2: WRITING SENTENCES

Copy the sentence provided onto the lines below.

Write a new sentence using one or two of the underlined words onto the lines below.

| I.B  | ay moves his hand <u>up</u> .           |
|------|-----------------------------------------|
|      |                                         |
|      |                                         |
|      |                                         |
|      |                                         |
| 2. V | here should I pin the tail on the pony? |
|      |                                         |
|      |                                         |
|      |                                         |
|      |                                         |

| Do yo | ou write w        | ith your <u>lef</u> | t or <u>right</u> h | and?<br> |  |
|-------|-------------------|---------------------|---------------------|----------|--|
|       |                   |                     |                     |          |  |
|       |                   |                     |                     |          |  |
|       |                   |                     |                     |          |  |
|       |                   |                     |                     |          |  |
| Pleas | se sit <u>dow</u> | n on the flo        | or!                 |          |  |
|       |                   |                     |                     |          |  |
|       |                   |                     |                     |          |  |
|       |                   |                     |                     |          |  |
|       |                   |                     |                     |          |  |