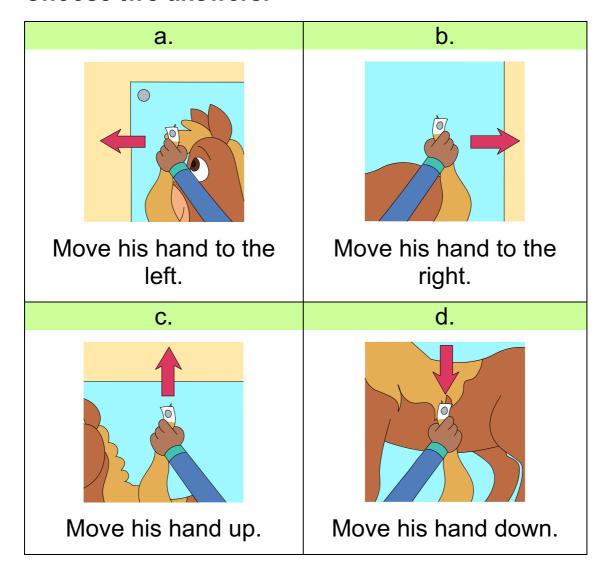

# 3. What should Bella tell Bay to do? Choose *two* answers.

#### **Bella Gives Directions**

1. What is the story about?

Taking Care of Yourself Outside the Home

|    | D. Bella giving directions.               |
|----|-------------------------------------------|
|    |                                           |
| 2. | What did Bella need to do?                |
|    | B. Help Bay pin the pony's tail.          |
|    |                                           |
| 3. | What should Bella do first?               |
|    | B. Move his hand to the right.            |
|    |                                           |
|    | D. Move his hand down.                    |
|    |                                           |
| 4. | Where should the pony's tail be?          |
|    | D. On the back of the pony.               |
|    |                                           |
| _  | Who is having a party?                    |
| Э. | Who is having a party?                    |
|    | B. Grace.                                 |
|    |                                           |
| 6. | What did Bay do before playing the game?  |
|    | A. He put on a blindfold.                 |
|    | <del>-</del>                              |
| 7  | Why did Bella help Bay?                   |
| ٠. | B. Bay and Bella were on the same         |
|    | team.                                     |
|    | team.                                     |
|    |                                           |
| 8. | Who might win 'Pin the Tail on the Pony?' |
|    | A. Bay.                                   |
|    |                                           |
|    |                                           |
|    |                                           |