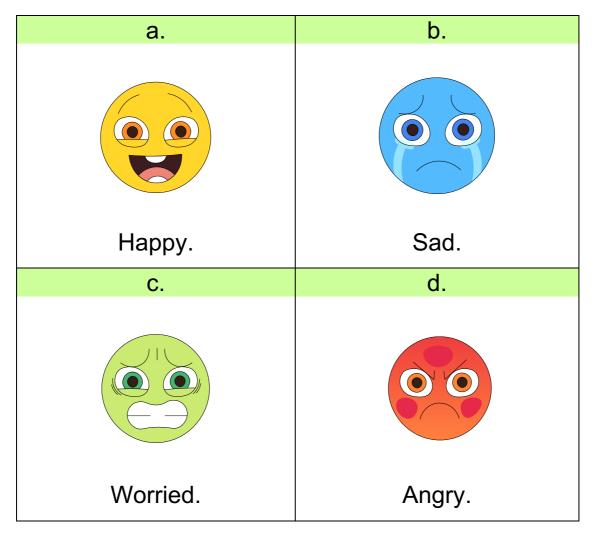

# 3. How was Bay feeling?

# SECTION 4: KEY MESSAGE

We can often tell how people are feeling by looking at their facial expressions.

**COMPREHENSION ANSWERS** 