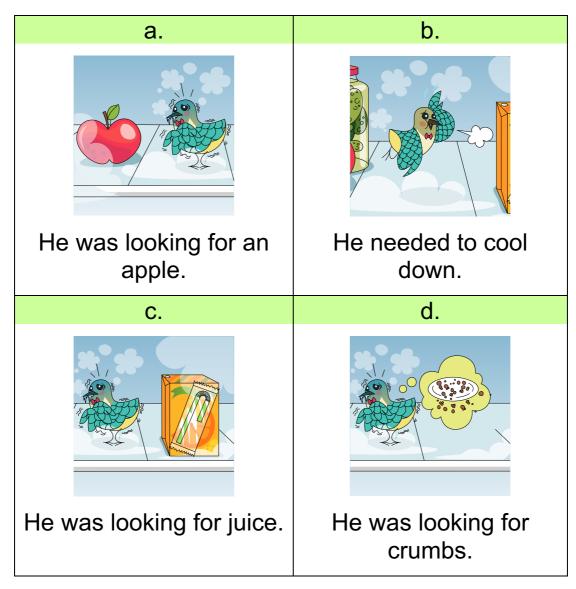

#### 7. Why did Pepe go into the fridge?

## How is Bay Feeling?

Interacting with Others

- 1. What is the story called? C. How is Bay feeling?
- 2. Who ate the last slice of cake? C. Bella.
- 3. How was Bay feeling? D. Angry.
- 4. What should Bella do to help Bay feel better? A. Say sorry.
- 5. Where did Bella find the slice of cake? C. In the fridge.
- 6. Where was Bella at the start of the story? C. In the kitchen.
- 7. Why did Pepe go into the fridge? D. He was looking for crumbs.
- 8. Who might get an extra slice of cake next time? B. Bay.