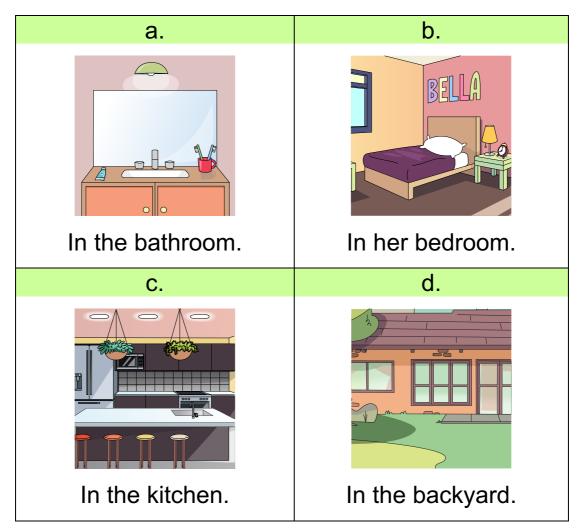

#### 6. Where was Bella at the start of the story?

## How is Bay Feeling?

Interacting with Others

- 1. What is the story called? C. How is Bay feeling?
- 2. Who ate the last slice of cake? C. Bella.
- 3. How was Bay feeling? D. Angry.
- 4. What should Bella do to help Bay feel better? A. Say sorry.
- 5. Where did Bella find the slice of cake? C. In the fridge.
- 6. Where was Bella at the start of the story? C. In the kitchen.
- 7. Why did Pepe go into the fridge? D. He was looking for crumbs.
- 8. Who might get an extra slice of cake next time? B. Bay.