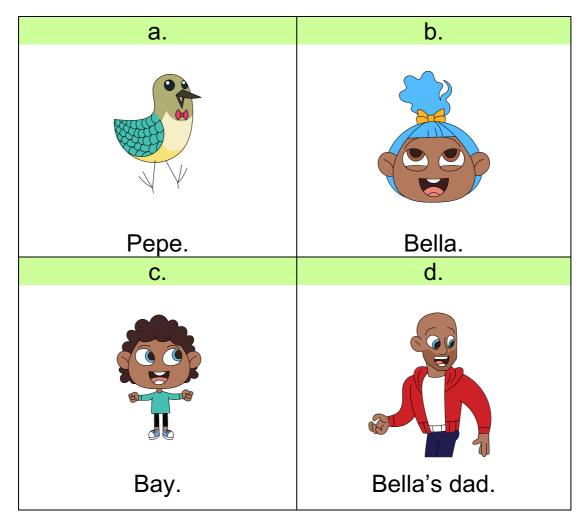

#### 2. Who ate the last slice of cake?

# 3. How was Bay feeling?

# 5. Where did Bella find the slice of cake?

#### 6. Where was Bella at the start of the story?

#### 7. Why did Pepe go into the fridge?

## 8. Who might get an extra slice of cake next time?