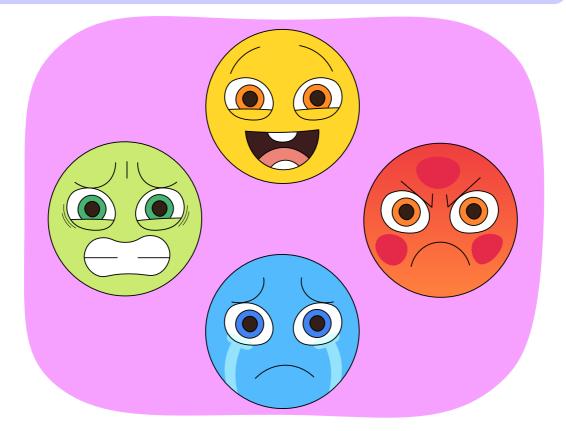

# 3. How was Bay feeling?

# SECTION 4: KEY MESSAGE

We can often tell how people are feeling by looking at their facial expressions.

**COMPREHENSION ANSWERS** 