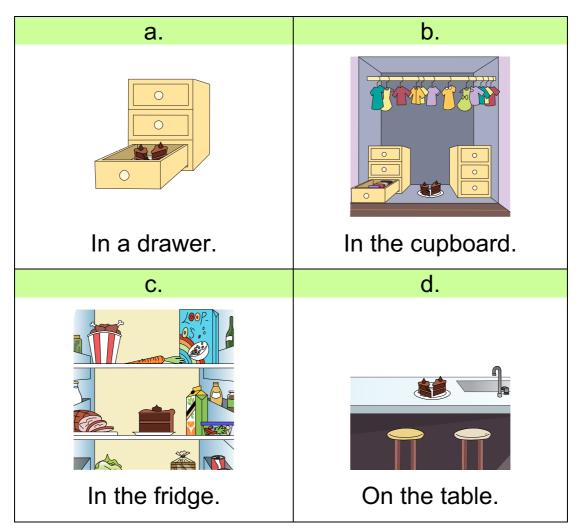

# 5. Where did Bella find the slice of cake?

## How is Bay Feeling?

Interacting with Others

- 1. What is the story called? C. How is Bay feeling?
- 2. Who ate the last slice of cake? C. Bella.
- 3. How was Bay feeling? D. Angry.
- 4. What should Bella do to help Bay feel better? A. Say sorry.
- 5. Where did Bella find the slice of cake? C. In the fridge.
- 6. Where was Bella at the start of the story? C. In the kitchen.
- 7. Why did Pepe go into the fridge? D. He was looking for crumbs.
- 8. Who might get an extra slice of cake next time? B. Bay.