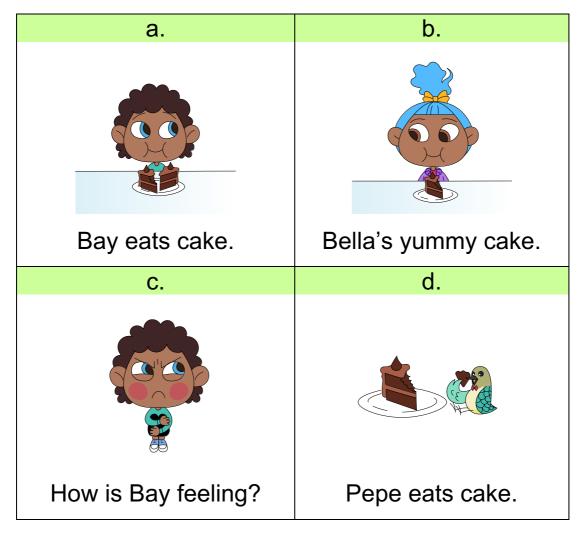

K

### How is Bay Feeling?

Interacting With Others

#### SECTION 1: NEW VOCABULARY

#### Read the words below and say them out loud.

| Angry | Cake  | Frown   |
|-------|-------|---------|
|       |       |         |
| Glare | Slice | Worried |



# SECTION 2: WRITING SENTENCES

Copy the sentence provided onto the lines below.

Write a new sentence using one or two of the underlined words onto the lines below.

1. Why did Bella eat my slice of cake?

2. Bay looked angry and had a frown on his face.



3. It is not nice to glare at people.

4. I feel so <u>worried</u> about Pepe!



# SECTION 3: COMPREHENSION QUESTIONS

Select the correct answer/s for each of the comprehension questions below. Each question has one correct answer, unless stated otherwise.

# 1. What is the story called?





#### 2. Who ate the last slice of cake?





# 3. How was Bay feeling?





# 4. What did Bella do to help Bay feel better?

| a.                | b.             |  |
|-------------------|----------------|--|
|                   |                |  |
| Say sorry.        | Eat more cake. |  |
| C.                | d.             |  |
|                   |                |  |
| Do a silly dance. | Sing a song.   |  |



# 5. Where did Bella find the slice of cake?





#### 6. Where was Bella at the start of the story?





#### 7. Why did Pepe go into the fridge?





## 8. Who might get an extra slice of cake next time?





# SECTION 4: KEY MESSAGE

We can often tell how people are feeling by looking at their facial expressions.





**COMPREHENSION ANSWERS** 

## How is Bay Feeling?