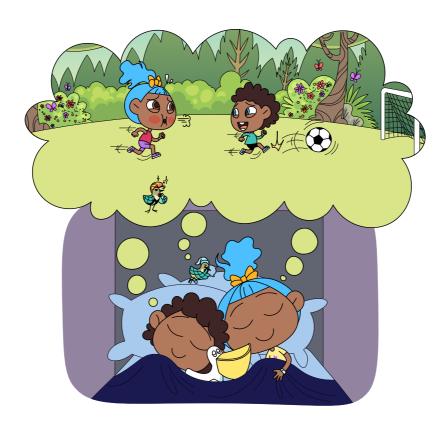

### 2. What was Bella's problem?

## 4. How did Bay feel after having a nightmare?

| a.      | b.     |
|---------|--------|
|         |        |
| Нарру.  | Tired. |
| C.      | d.     |
|         |        |
| Scared. | Angry. |

# 5. What toy animal did Bay sleep with?

| a.           | b.      |
|--------------|---------|
|              |         |
| An elephant. | A bird. |
| C.           | d.      |
|              |         |
| A tiger.     | A dog.  |

## 6. Who woke up first in the middle of the night?

| a.           | b.           |
|--------------|--------------|
| Pepe.        | Bella's mum. |
| C.           | d.           |
|              |              |
| Bella's dad. | Bay.         |