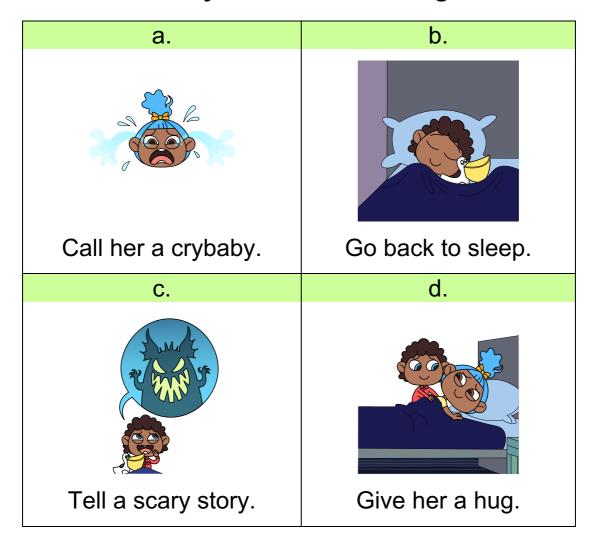

## 8. What should Bay do if Bella has a nightmare?

### **Bay's Nightmare**

**Interacting With Others** 

1. What was the story about?

C. Bella taking care of Bay.

| 2. | . What was Bella's problem?                     |  |
|----|-------------------------------------------------|--|
|    | B. Bay had a nightmare.                         |  |
|    |                                                 |  |
| 3  | . How did Bella help Bay feel better?           |  |
| ٥. | Choose two answers!                             |  |
|    | B. She told him the nightmare wasn't            |  |
|    | real.                                           |  |
|    | Teal.                                           |  |
|    | D. She gave him a hug.                          |  |
|    | 2. 2 gata i a nag.                              |  |
| _  |                                                 |  |
| 4. |                                                 |  |
|    | C. Scared.                                      |  |
|    |                                                 |  |
| 5. | . What toy animal did Bay sleep with?           |  |
| ٥. | B. A bird.                                      |  |
|    | D. At Sild.                                     |  |
| _  |                                                 |  |
| 6. | . Who woke up first in the middle of the night? |  |
|    | D. Bay.                                         |  |
|    |                                                 |  |
| 7. | . Who told Bella to comfort Bay?                |  |
|    | C. Pepe.                                        |  |
|    | С. г. орог                                      |  |
|    |                                                 |  |
| 8. | . What should Bay do if Bella has a nightmare?  |  |
|    | D. Give her a hug.                              |  |
|    |                                                 |  |
|    |                                                 |  |
|    |                                                 |  |