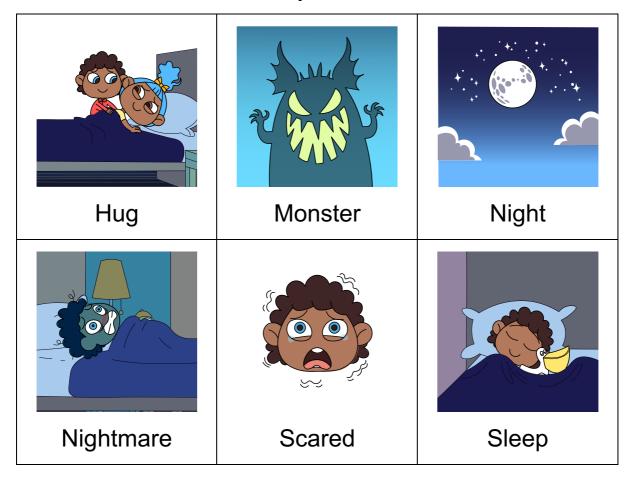

## **WORKBOOK**

#### **Bay's Nightmare**

**Interacting With Others** 

### SECTION 1: NEW VOCABULARY

Read the words below and say them out loud.





# SECTION 2: WRITING SENTENCES

Copy the sentence provided onto the lines below.

Write a new sentence using one or two of the underlined words onto the lines below.

| 1. B<br> | Bay was <u>scarec</u>   | l of the monste       | er in his <u>nightma</u> | <u>re</u> . |
|----------|-------------------------|-----------------------|--------------------------|-------------|
|          |                         |                       |                          |             |
| 2. E     | Bella goes to <u>sl</u> | eep at <u>night</u> . |                          |             |
|          |                         |                       |                          |             |
|          |                         |                       |                          |             |



|