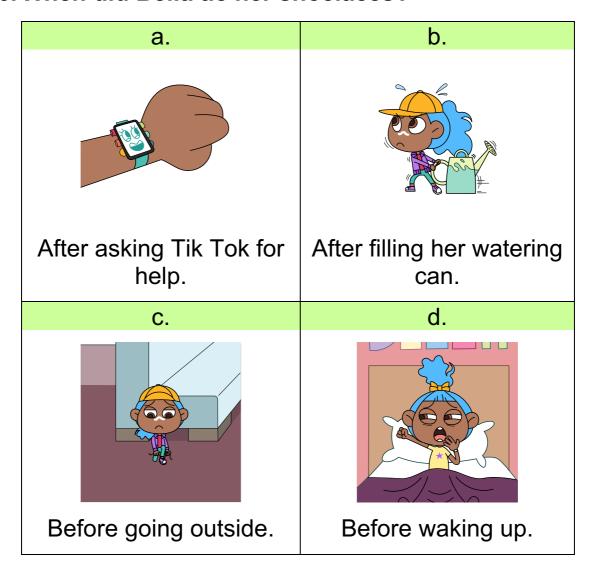

#### 6. When did Bella tie her shoelaces?

- 2. How did Bella feel today?
  - B. Sad.
- 3. Why did Bella feel sad?
  - C. Her parents only helped Bay.
- 4. What did Bella do to feel better?
  - D. She helped take care of Bay.
- 5. Who filled Bay's watering can?
  - D. His dad.
- 6. When did Bella tie her shoelaces?
  - C. Before going outside.
- 7. Why did Bella go outside?
  - B. To plant tomato seeds.
- 8. Why did Bella put on sunscreen?
  - C. She was going outside.