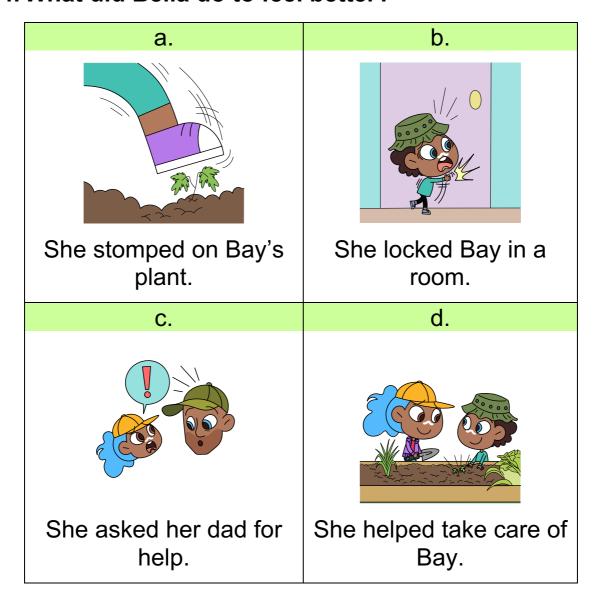

#### 4. What did Bella do to feel better?

- 2. How did Bella feel today?
  - B. Sad.
- 3. Why did Bella feel sad?
  - C. Her parents only helped Bay.
- 4. What did Bella do to feel better?
  - D. She helped take care of Bay.
- 5. Who filled Bay's watering can?
  - D. His dad.
- 6. When did Bella tie her shoelaces?
  - C. Before going outside.
- 7. Why did Bella go outside?
  - B. To plant tomato seeds.
- 8. Why did Bella put on sunscreen?
  - C. She was going outside.