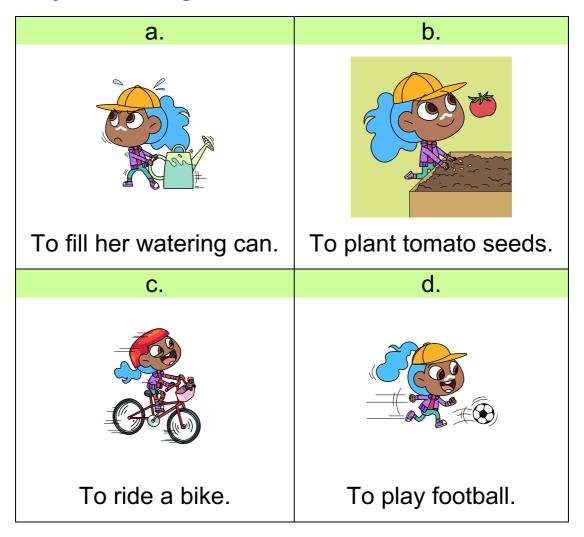

### 7. Why did Bella go outside?

- 2. How did Bella feel today?
  - B. Sad.
- 3. Why did Bella feel sad?
  - C. Her parents only helped Bay.
- 4. What did Bella do to feel better?
  - D. She helped take care of Bay.
- 5. Who filled Bay's watering can?
  - D. His dad.
- 6. When did Bella tie her shoelaces?
  - C. Before going outside.
- 7. Why did Bella go outside?
  - B. To plant tomato seeds.
- 8. Why did Bella put on sunscreen?
  - C. She was going outside.