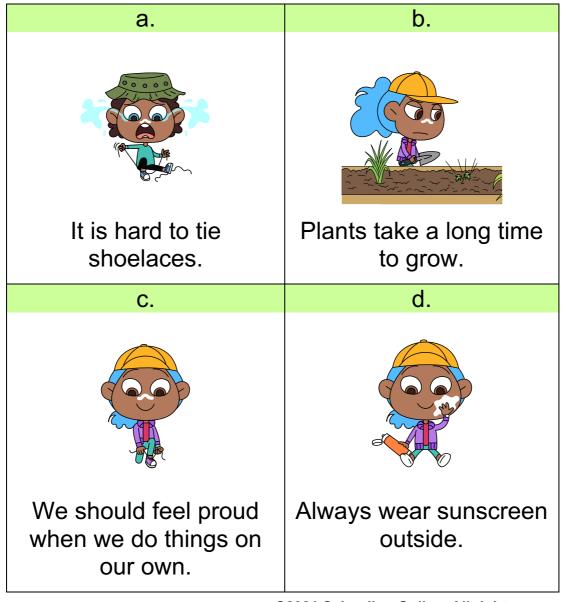

#### 1. What did Bella learn today?

©2021 Schooling Online. All rights reserved.

#### **Bella Feels Invisible**

**Interacting With Others** 

| 1. | what did Bella learn today?        |
|----|------------------------------------|
|    | C. We should feel proud when we do |
|    | things on our own.                 |