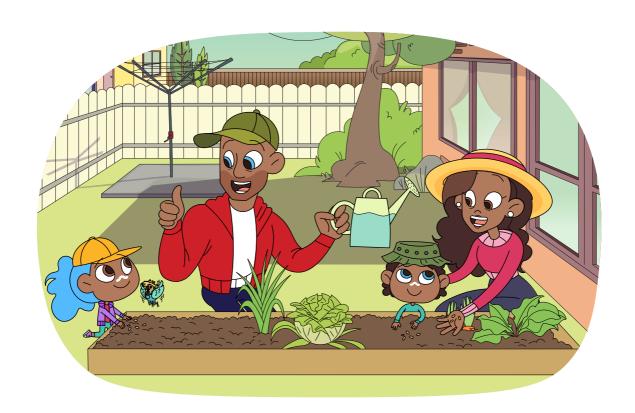

## 5. Who filled Bay's watering can?

| a.       | b.       |
|----------|----------|
| His mum. | Bella.   |
| The man. |          |
| C.       | d.       |
|          |          |
| Pepe.    | His dad. |

- 2. How did Bella feel today?
  - B. Sad.
- 3. Why did Bella feel sad?
  - C. Her parents only helped Bay.
- 4. What did Bella do to feel better?
  - D. She helped take care of Bay.
- 5. Who filled Bay's watering can?
  - D. His dad.
- 6. When did Bella tie her shoelaces?
  - C. Before going outside.
- 7. Why did Bella go outside?
  - B. To plant tomato seeds.
- 8. Why did Bella put on sunscreen?
  - C. She was going outside.