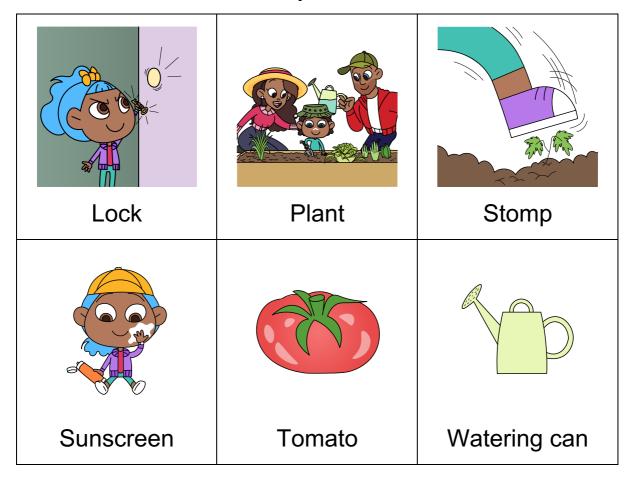

#### SECTION 1: NEW VOCABULARY

Read the words below and say them out loud.

# SECTION 2: WRITING SENTENCES

Copy the sentence provided onto the lines below.

Write a new sentence using one or two of the underlined words onto the lines below.

|          |                  |         |                      |        | <br> |
|----------|------------------|---------|----------------------|--------|------|
|          |                  |         |                      |        |      |
|          |                  |         |                      |        | <br> |
| Bella wa | ants to <u>s</u> | stomp o | n Bay's <sub>l</sub> | olant. |      |
| Bella wa | ants to <u>s</u> | stomp o | n Bay's j            | olant. |      |

| vvno stili  | needs to pu | it on <u>sunsc</u> | <u>:reen</u> ? |        |
|-------------|-------------|--------------------|----------------|--------|
|             |             |                    |                |        |
|             |             |                    |                |        |
| I forgot to | lock the do | or before          | leaving the h  | nouse! |
|             |             |                    |                |        |
|             |             |                    |                |        |