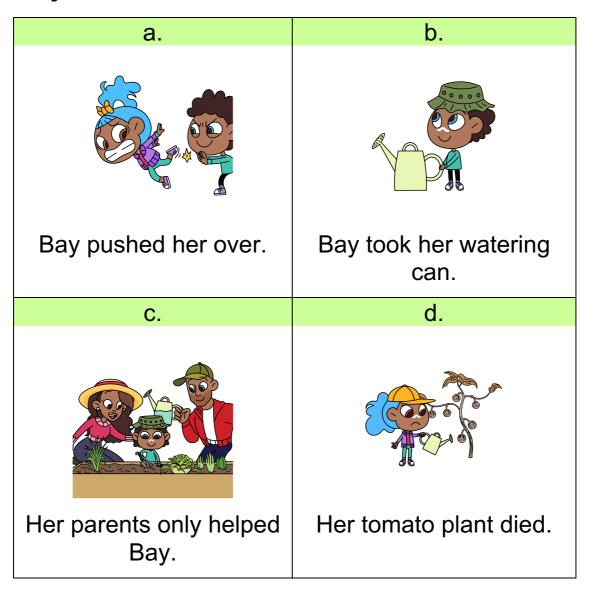

#### 3. Why did Bella feel sad?

- 2. How did Bella feel today?
  - B. Sad.
- 3. Why did Bella feel sad?
  - C. Her parents only helped Bay.
- 4. What did Bella do to feel better?
  - D. She helped take care of Bay.
- 5. Who filled Bay's watering can?
  - D. His dad.
- 6. When did Bella tie her shoelaces?
  - C. Before going outside.
- 7. Why did Bella go outside?
  - B. To plant tomato seeds.
- 8. Why did Bella put on sunscreen?
  - C. She was going outside.