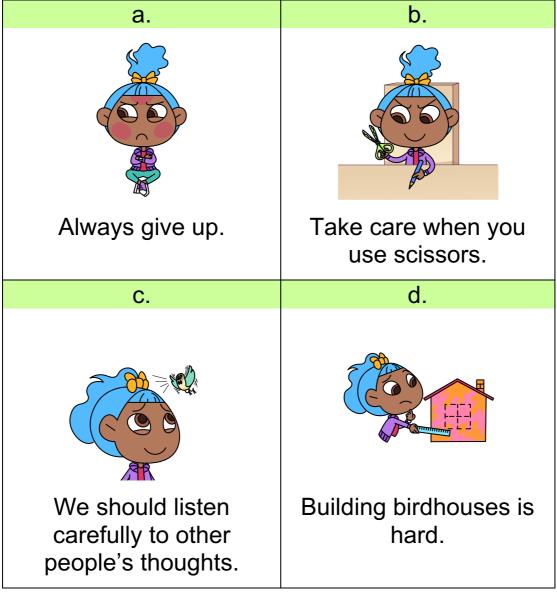

## 1. What did Bella learn today?

## **Pepe's Birdhouse Blues**

Going into the World

- What did Bella learn today?
  C. We should listen carefully to other people's thoughts.
- 2. What did Bella forget to do?B. Put windows in the birdhouse.
- 3. What did Bella do to feel better? Choose two answers!