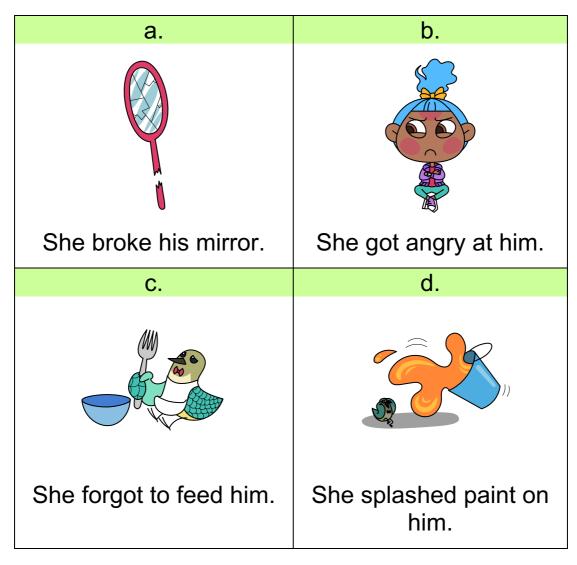

### 4. Why did Bella say sorry to Pepe?

C. She said sorry to Pepe.

D. She tried to fix the birdhouse.

- 4. Why did Bella say sorry to Pepe?B. She got angry at him.
- 5. Who did Bella build a birdhouse for? D. Pepe.
- 6. What did Bella do last in the story?C. Cut out windows in the birdhouse.
- 7. Why did Bella feel sad?A. The birdhouse was missing windows.
- 8. Where might Pepe sleep tonight? C. In the birdhouse.