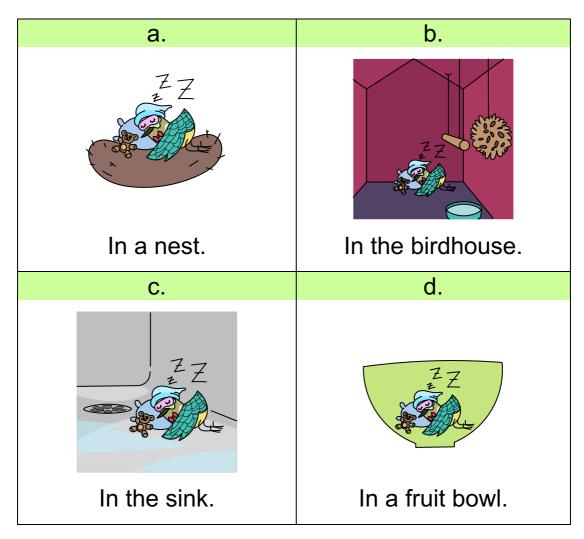

|
|                                |                               |
| Finish painting the birdhouse. | Put a roof on the birdhouse.  |



3. What did Bella do to feel better? Choose *two* answers.

| a.                      | b.                              |
|-------------------------|---------------------------------|
| She cried.              | She broke the birdhouse.        |
| С.                      | d.                              |
|                         |                                 |
| She said sorry to Pepe. | She tried to fix the birdhouse. |



### 4. Why did Bella say sorry to Pepe?





## 5. Who did Bella build a birdhouse for?





## 6. What did Bella do *last* in the story?





### 7. Why did Bella feel sad?





## 8. Where might Pepe sleep tonight?





## SECTION 4: KEY MESSAGE

When someone shares their thoughts with us, we should listen carefully and not get angry.





**COMPREHENSION ANSWERS** 

## **Pepe's Birdhouse Blues**

Going into the World

- What did Bella learn today?
  C. We should listen carefully to other people's thoughts.
- 2. What did Bella forget to do?B. Put windows in the birdhouse.
- 3. What did Bella do to feel better? Choose two answers!

C. She said sorry to Pepe.

D. She tried to fix the birdhouse.

- 4. Why did Bella say sorry to Pepe?B. She got angry at him.
- 5. Who did Bella build a birdhouse for? D. Pepe.
- 6. What did Bella do last in the story?C. Cut out windows in the birdhouse.
- 7. Why did Bella feel sad?A. The birdhouse was missing windows.
- 8. Where might Pepe sleep tonight? C. In the birdhouse