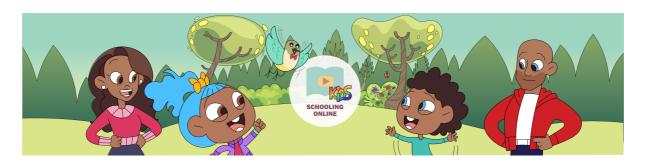

## 6. Where did Bay go after Bella pushed him?

#### Bella's Big Blunder

1. What was the story about?

C. Bella making a big mistake.

2. Who did Bella push off the sofa?

3. How did Bay feel after Bella pushed him?

Going into the World

C. Bay.

|    | Choose two answers!                                                                                                |
|----|--------------------------------------------------------------------------------------------------------------------|
|    | B. Grumpy.                                                                                                         |
|    |                                                                                                                    |
|    | D. Sad.                                                                                                            |
|    |                                                                                                                    |
| 4. | How did Bella cheer up Bay?                                                                                        |
|    | Choose two answers!                                                                                                |
|    | B. She said sorry to him.                                                                                          |
|    |                                                                                                                    |
|    | C. She found a movie that they both                                                                                |
|    | like.                                                                                                              |
|    |                                                                                                                    |
| 5. |                                                                                                                    |
|    | Where did Bella and Bay have a fight?                                                                              |
|    | B. In the living room.                                                                                             |
|    |                                                                                                                    |
|    | B. In the living room.                                                                                             |
|    | B. In the living room.  Where did Bay go after Bella pushed him                                                    |
|    | B. In the living room.                                                                                             |
|    | B. In the living room.  Where did Bay go after Bella pushed him                                                    |
| 6. | B. In the living room.  Where did Bay go after Bella pushed him                                                    |
| 6. | B. In the living room.  Where did Bay go after Bella pushed him B. To the bedroom.                                 |
| 6. | B. In the living room.  Where did Bay go after Bella pushed him B. To the bedroom.  Why did Bella brush her teeth? |
| 6. | B. In the living room.  Where did Bay go after Bella pushed him B. To the bedroom.  Why did Bella brush her teeth? |