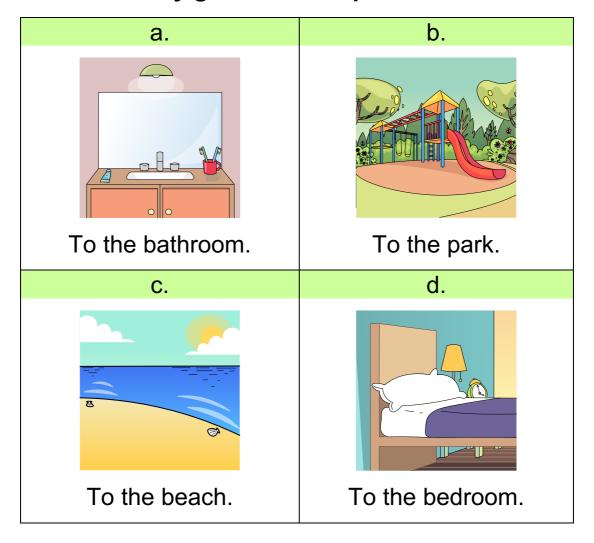

|



### SECTION 3: COMPREHENSION QUESTIONS

Select the correct answer/s for each of the comprehension questions below. Each question has one correct answer, unless stated otherwise.

#### 1. What was the story about?





# 2. Who did Bella push off the sofa?

| a.       | b.    |
|----------|-------|
| Her mum. | Pepe. |
| C.       | d.    |
|          |       |
| Her dad. | Bay.  |



# 3. How did Bay feel after Bella pushed him? Choose *two* answers.

| a.       | b.     |
|----------|--------|
|          |        |
| Grumpy.  | Bored. |
| C.       | d.     |
|          |        |
| Excited. | Sad.   |



# 4. How did Bella cheer up Bay? Choose two answers.





# 5. Where did Bella and Bay have a fight?





## 6. Where did Bay go after Bella pushed him?





## 7. How did Bay get hurt?





## 8. Which movie will Bella and Bay watch together?

| a.                     | b.                 |
|------------------------|--------------------|
| SPY BEAR               | THE IMIDDEN CASTLE |
| Spy Bear.              | The Hidden Castle. |
| C.                     | d.                 |
| MONSTERS & MERMAIDS.   | THE BIG BLUNDER    |
| Monsters and Mermaids. | The Big Blunder.   |



# **SECTION 4: KEY MESSAGE**

If we make a mistake, we should say sorry and try our best to fix it.





# **COMPREHENSION ANSWERS**

#### Bella's Big Blunder

1. What was the story about?

C. Bella making a big mistake.

2. Who did Bella push off the sofa?

3. How did Bay feel after Bella pushed him?

Going into the World

C. Bay.

|    | Choose two answers!