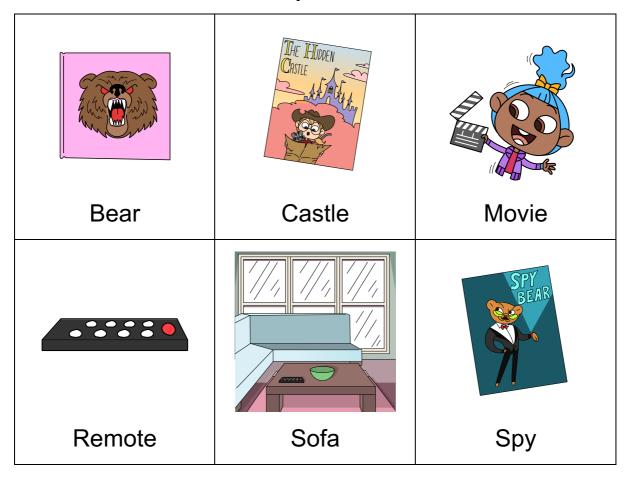

### SECTION 1: NEW VOCABULARY

Read the words below and say them out loud.

# SECTION 2: WRITING SENTENCES

Copy the sentence provided onto the lines below.

Write a new sentence using one or two of the underlined words onto the lines below.

| 1. | This movie is about a bear working as a spy.        |
|----|-----------------------------------------------------|
|    |                                                     |
|    |                                                     |
| 2. | Bella wants to watch a movie about a hidden castle. |
|    |                                                     |
|    |                                                     |

| 3.\  | Where is the <u>remote</u> to turn on the television?       |
|------|-------------------------------------------------------------|
| _    |                                                             |
|      |                                                             |
| 4. H | How did the <u>remote</u> fall underneath the <u>sofa</u> ? |
|      |                                                             |
|      |                                                             |
| _    |                                                             |