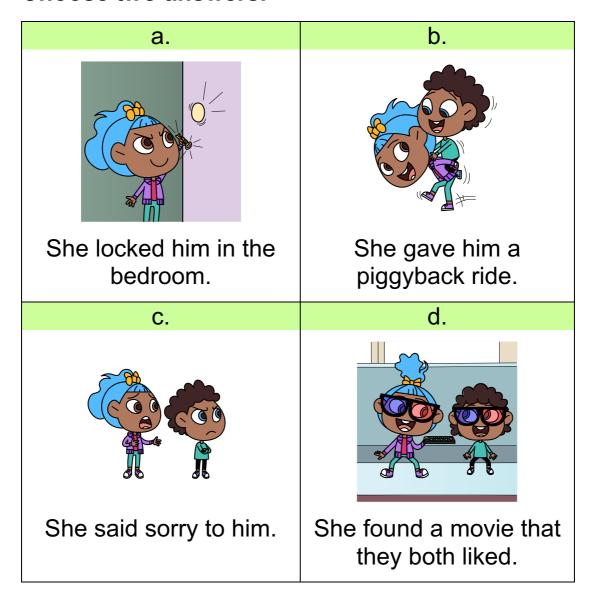

|
| _    |                                                             |



### SECTION 3: COMPREHENSION QUESTIONS

Select the correct answer/s for each of the comprehension questions below. Each question has one correct answer, unless stated otherwise.

#### 1. What was the story about?





# 2. Who did Bella push off the sofa?

| a.       | b.    |
|----------|-------|
| Her mum. | Pepe. |
| C.       | d.    |
|          |       |
| Her dad. | Bay.  |



# 3. How did Bay feel after Bella pushed him? Choose *two* answers.

| a.       | b.     |
|----------|--------|
|          |        |
| Grumpy.  | Bored. |
| C.       | d.     |
|          |        |
| Excited. | Sad.   |



# 4. How did Bella cheer up Bay? Choose two answers.





# 5. Where did Bella and Bay have a fight?





## 6. Where did Bay go after Bella pushed him?





## 7. How did Bay get hurt?





## 8. Which movie will Bella and Bay watch together?

| a.                     | b.                 |
|------------------------|--------------------|
| SPY BEAR               | THE IMIDDEN CASTLE |
| Spy Bear.              | The Hidden Castle. |
| C.                     | d.                 |
| MONSTERS & MERMAIDS.   | THE BIG BLUNDER    |
| Monsters and Mermaids. | The Big Blunder.   |



# **SECTION 4: KEY MESSAGE**

If we make a mistake, we should say sorry and try our best to fix it.





# **COMPREHENSION ANSWERS**

#### Bella's Big Blunder

1. What was the story about?

C. Bella making a big mistake.

2. Who did Bella push off the sofa?

3. How did