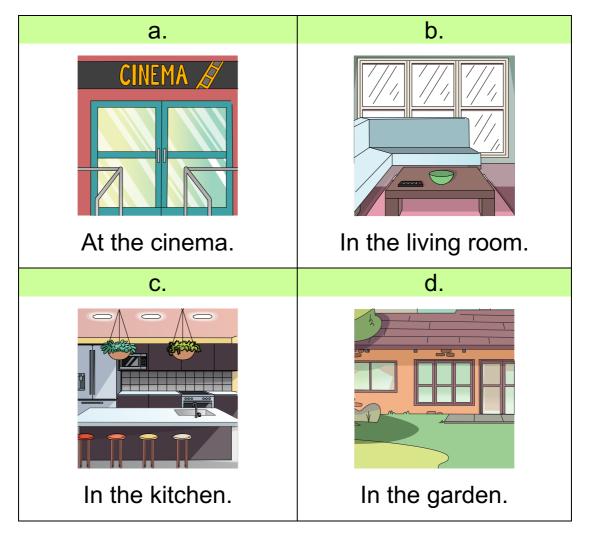

#### 1. What was the story about?

#### Bella's Big Blunder

1. What was the story about?

C. Bella making a big mistake.

2. Who did Bella push off the sofa?

3. How did Bay feel after Bella pushed him?

Going into the World

C. Bay.

|    | Choose two answers!                                                                                                |
|----|--------------------------------------------------------------------------------------------------------------------|
|    | B. Grumpy.                                                                                                         |
|    |                                                                                                                    |
|    | D. Sad.                                                                                                            |
|    |                                                                                                                    |
| 4. | How did Bella cheer up Bay?                                                                                        |
|    | Choose two answers!                                                                                                |
|    | B. She said sorry to him.                                                                                          |
|    |                                                                                                                    |
|    | C. She found a movie that they both                                                                                |
|    | like.                                                                                                              |
|    |                                                                                                                    |
| 5. |                                                                                                                    |
|    | Where did Bella and Bay have a fight?                                                                              |
|    | B. In the living room.                                                                                             |
|    |                                                                                                                    |
|    | B. In the living room.                                                                                             |
|    | B. In the living room.  Where did Bay go after Bella pushed him                                                    |
|    | B. In the living room.                                                                                             |
|    | B. In the living room.  Where did Bay go after Bella pushed him                                                    |
| 6. | B. In the living room.  Where did Bay go after Bella pushed him                                                    |
| 6. | B. In the living room.  Where did Bay go after Bella pushed him B. To the bedroom.                                 |
| 6. | B. In the living room.  Where did Bay go after Bella pushed him B. To the bedroom.  Why did Bella brush her teeth? |
| 6. | B. In the living room.  Where did Bay go after Bella pushed him B. To the bedroom.  Why did Bella brush her teeth? |