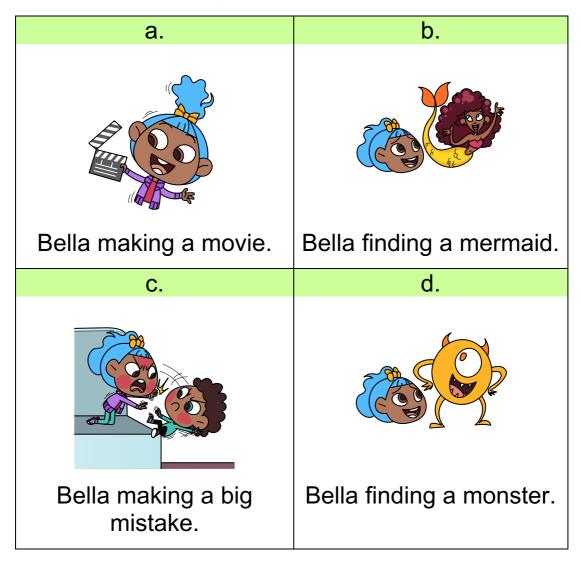

|



| 3.\  | Where is the <u>remote</u> to turn on the television?       |
|------|-------------------------------------------------------------|
| _    |                                                             |
|      |                                                             |
| 4. H | How did the <u>remote</u> fall underneath the <u>sofa</u> ? |
|      |                                                             |
|      |                                                             |
| _    |                                                             |



### SECTION 3: COMPREHENSION QUESTIONS

Select the correct answer/s for each of the comprehension questions below. Each question has one correct answer, unless stated otherwise.

#### 1. What was the story about?





# 2. Who did Bella push off the sofa?

| a.       | b.    |
|----------|-------|
| Her mum. | Pepe. |
| C.       | d.    |
|          |       |
| Her dad. | Bay.  |



# 3. How did Bay feel after Bella pushed him? Choose *two* answers.

| a.       | b.     |
|----------|--------|
|          |        |
| Grumpy.  | Bored. |
| C.       | d.     |
|          |        |
| Excited. | Sad.   |



# 4. How did Bella cheer up Bay? Choose two answers.





# 5. Where did Bella and Bay have a fight?





## 6. Where did Bay go after Bella pushed him?





## 7. How did Bay get hurt?





## 8. Which movie will Bella and Bay watch together?

| a.                     | b.                 |
|------------------------|--------------------|
| SPY BEAR               | THE IMIDDEN CASTLE |
| Spy Bear.