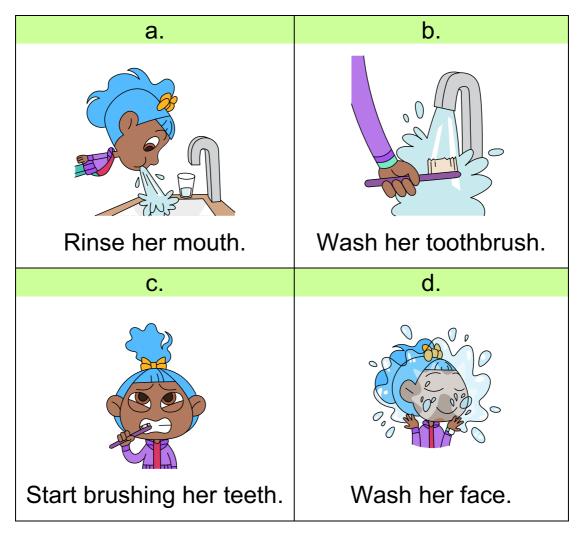

#### 3. What should Bella do first?

4. When should Bella brush her teeth? Choose *two* answers.

| a.        | b.              |
|-----------|-----------------|
|           |                 |
| Never.    | In the morning. |
| С.        | d.              |
|           |                 |
| At night. | Lunch time.     |

### 6. What did Bella do *last*?