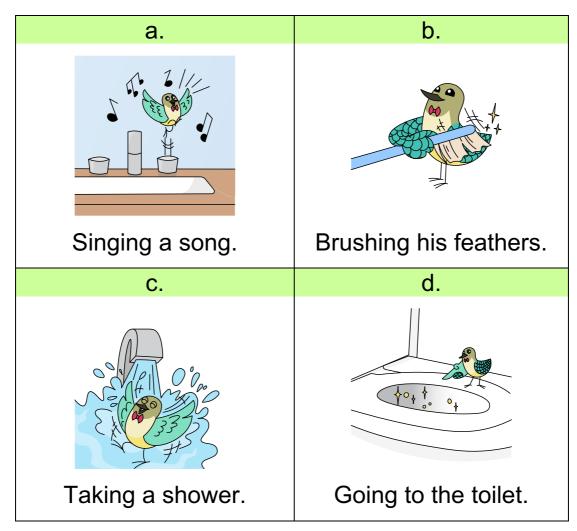

comprehension questions below. Each question has one correct answer, unless stated otherwise.

# 1. What is the story about?





## 2. What can't Bella do?

| а.                | b.                  |
|-------------------|---------------------|
| Ref. Contractions |                     |
| Brush her hair.   | Brush Pepe's teeth. |
| С.                | d.                  |
| Brush her teeth.  | Wash her hands.     |



#### 3. What should Bella do first?





4. When should Bella brush her teeth? Choose *two* answers.

| a.        | b.              |
|-----------|-----------------|
|           |                 |
| Never.    | In the morning. |
| С.        | d.              |
|           |                 |
| At night. | Lunch time.     |



#### 5. What was Pepe doing in the bathroom?





### 6. What did Bella do *last*?





# 7. Why did Bella brush her teeth?





# 8. What might Bella do tonight?





## SECTION 4: KEY MESSAGE

Brushing your teeth every day keeps your smile clean and shiny.



©2021 Schooling Online. All rights reserved.



**COMPREHENSION ANSWERS** 

### **Bella Brushes Her Teeth**

Taking Care of Yourself at Home

- What is the story about?
  C. Brushing your teeth.
- 2. What can't Bella do? C. Brush her teeth.
- 3. What should Bella do first?B. Put toothpaste on her toothbrush.
- 4. When should Bella brush her teeth? Choose *two* answers!

B. In the morning.

- C. At night.
- 5. What was Pepe doing in the bathroom?B. Brushing his feathers.
- 6. What did Bella do last? B. Wash her toothbrush.
- 7. Why did Bella brush her teeth?D. To keep her teeth