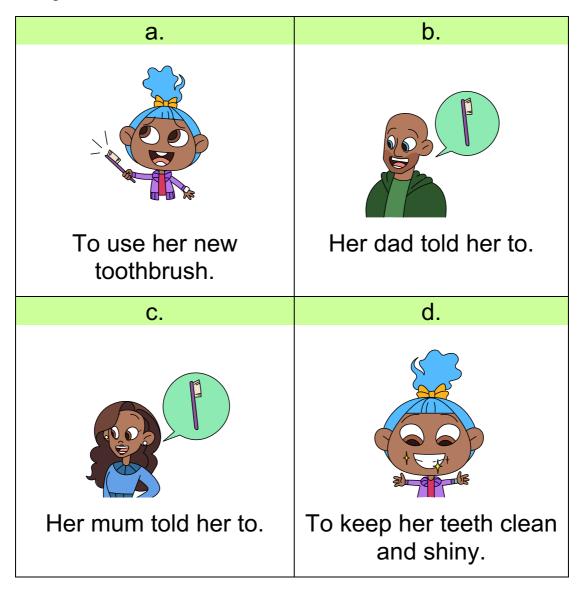

ted otherwise.

# 1. What is the story about?





## 2. What can't Bella do?

| а.                | b.                  |
|-------------------|---------------------|
| Ref. Contractions |                     |
| Brush her hair.   | Brush Pepe's teeth. |
| С.                | d.                  |
| Brush her teeth.  | Wash her hands.     |



#### 3. What should Bella do first?





4. When should Bella brush her teeth? Choose *two* answers.

| a.        | b.              |
|-----------|-----------------|
|           |                 |
| Never.    | In the morning. |
| С.        | d.              |
|           |                 |
| At night. | Lunch time.     |



#### 5. What was Pepe doing in the bathroom?





### 6. What did Bella do *last*?





# 7. Why did Bella brush her teeth?





# 8. What might Bella do tonight?





## SECTION 4: KEY MESSAGE

Brushing your teeth every day keeps your smile clean and shiny.



©2021 Schooling Online. All rights reserved.



**COMPREHENSION ANSWERS** 

### **Bella Brushes Her Teeth**

Taking Care of Yourself at Home

- What is the story about?
  C. Brushing your teeth.
- 2. What can't Bella do? C. Brush her teeth.
- 3. What should Bella do first?B. Put toothpaste on her toothbrush.
- 4. When should Bella brush her teeth? Choose *two* answers!

B. In the morning.

- C. At night.
- 5. What was Pepe doing in the bathroom?B. Brushing his feathers.
- 6. What did Bella do last? B. Wash her toothbrush.
- 7. Why did Bella brush her teeth?D. To keep her teeth clean and shiny.
- 8. What might Bella do tonight?B. Brush her teeth again.