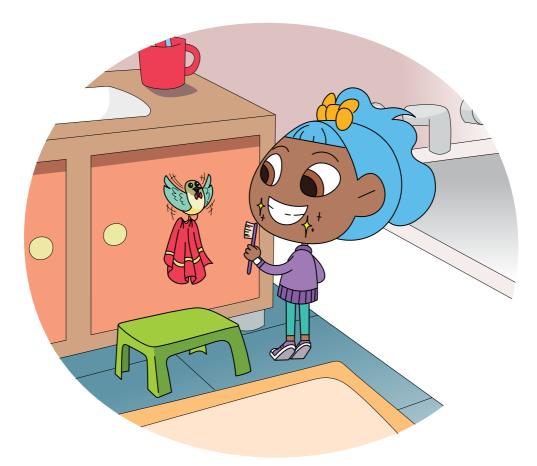

--------|---------------------|
| Ref. Contractions |                     |
| Brush her hair.   | Brush Pepe's teeth. |
| С.                | d.                  |
| Brush her teeth.  | Wash her hands.     |



#### 3. What should Bella do first?





4. When should Bella brush her teeth? Choose *two* answers.

| a.        | b.              |
|-----------|-----------------|
|           |                 |
| Never.    | In the morning. |
| С.        | d.              |
|           |                 |
| At night. | Lunch time.     |



#### 5. What was Pepe doing in the bathroom?





### 6. What did Bella do *last*?





# 7. Why did Bella brush her teeth?





# 8. What might Bella do tonight?





## SECTION 4: KEY MESSAGE

Brushing your teeth every day keeps your smile clean and shiny.



©2021 Schooling Online. All rights reserved.



**COMPREHENSION ANSWERS** 

### **Bella Brushes Her Teeth**

Taking Care of Yourself at Home

- What is the story about?
  C. Brushing your teeth.
- 2. What can't Bella do? C. Brush her teeth.
- 3. What should Bella do first?B. Put toothpaste on her toothbrush.
- 4. When should Bella brush her teeth? Choose *two* answers!

B. In the morning.

- C. At night.
- 5. What was Pepe doing in the bathroom?B. Brushing his feathers.
- 6. What did Bella do last? B. Wash her toothbrush.
- 7. Why did Bella brush her teeth?D. To keep her teeth clean and shiny.
- 8. What might Bella do tonight?B. Brush her teeth again.