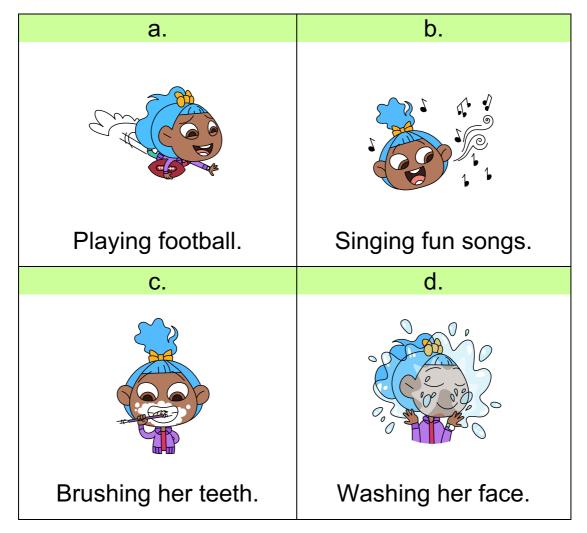

## 2. What can't Bella do?

| а.                | b.                  |
|-------------------|---------------------|
| Ref. Contractions |                     |
| Brush her hair.   | Brush Pepe's teeth. |
| С.                | d.                  |
| Brush her teeth.  | Wash her hands.     |