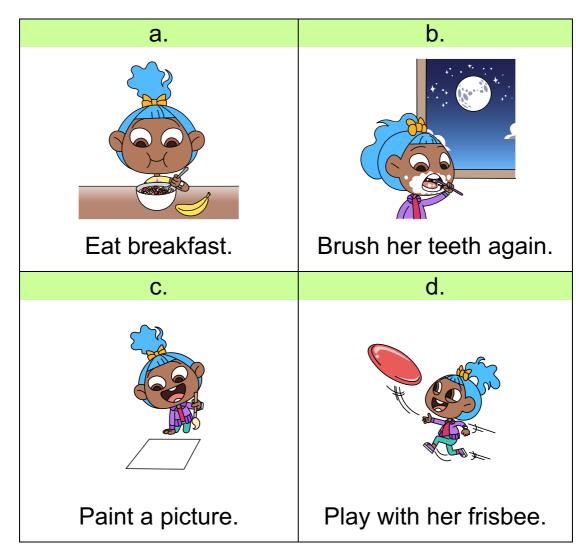

about?





## 2. What can't Bella do?

| а.                | b.                  |
|-------------------|---------------------|
| Ref. Contractions |                     |
| Brush her hair.   | Brush Pepe's teeth. |
| С.                | d.                  |
| Brush her teeth.  | Wash her hands.     |



#### 3. What should Bella do first?





4. When should Bella brush her teeth? Choose *two* answers.

| a.        | b.              |
|-----------|-----------------|
|           |                 |
| Never.    | In the morning. |
| С.        | d.              |
|           |                 |
| At night. | Lunch time.     |



#### 5. What was Pepe doing in the bathroom?





### 6. What did Bella do *last*?





# 7. Why did Bella brush her teeth?





# 8. What might Bella do tonight?





## SECTION 4: KEY MESSAGE

Brushing your teeth every day keeps your smile clean and shiny.



©2021 Schooling Online. All rights reserved.



**COMPREHENSION ANSWERS** 

### **Bella Brushes Her Teeth**

Taking Care of Yourself at Home

- What is the story about?
  C. Brushing your teeth.
- 2. What can't Bella do? C. Brush her teeth.
- 3. What should Bella do first?B. Put toothpaste on her toothbrush.
- 4. When should Bella brush her teeth? Choose *two* answers!

B. In the morning.

- C. At night.
- 5. What was Pepe doing in the bathroom?B. Brushing his feathers.
- 6. What did Bella do last? B. Wash her toothbrush.
- 7. Why did Bella brush her teeth?D. To keep her teeth clean and shiny.
- 8. What might Bella do tonight?B. Brush her teeth again.