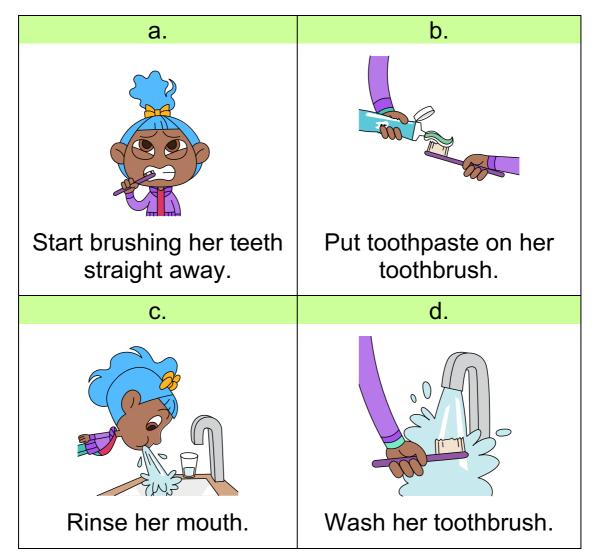

#### 3. What should Bella do first?

4. When should Bella brush her teeth? Choose *two* answers.

| a.        | b.              |
|-----------|-----------------|
|           |                 |
| Never.    | In the morning. |
| С.        | d.              |
|           |                 |
| At night. | Lunch time.     |

### **Bella Brushes Her Teeth**

Taking Care of Yourself at Home

- What is the story about?
  C. Brushing your teeth.
- 2. What can't Bella do? C. Brush her teeth.
- 3. What should Bella do first?B. Put toothpaste on her toothbrush.
- 4. When should Bella brush her teeth? Choose *two* answers!