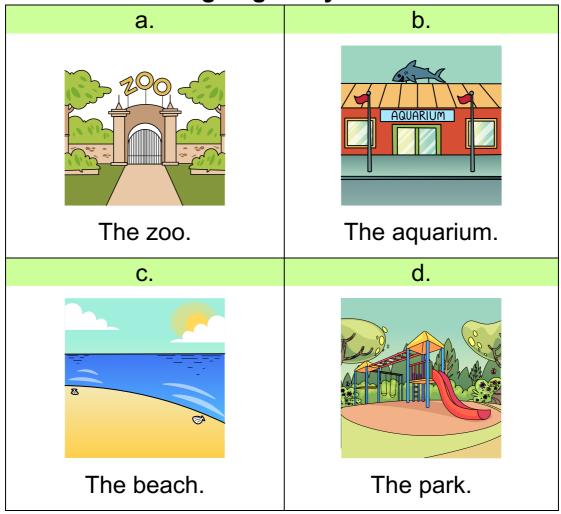

NSION QUESTIONS

Select the correct answer/s for each of the comprehension questions below. Each question has one correct answer, unless stated otherwise.

#### 1. What is the story about?





## 2. What did Bella drop on her mermaid skirt?

| a.                   | b.            |
|----------------------|---------------|
| Water.               | Orange juice. |
| C.                   | d.            |
|                      |               |
| Chocolate ice cream. | Paint.        |



## 3. How did Bella get ready to go to the aquarium?





# 4. How did Bella feel when she found the dirty skirt?

| a.       | b.     |
|----------|--------|
|          |        |
| Excited. | Angry. |
| C.       | d.     |
|          |        |
| Sad.     | Tired. |



## 5. Where was Bella going today?





## 6. When did Bella pick a new outfit?





## 7. Why did Bella wear a dolphin dress?

| a.                                 | b.                         |
|------------------------------------|----------------------------|
|                                    |                            |
| She wanted to look like a dolphin. | The dress was clean.       |
| C.                                 | d.                         |
|                                    |                            |
| Her mum picked the dress for her.  | She wanted to look pretty. |



## 8. Where should Bella put her dirty mermaid skirt?





# **SECTION 4: KEY MESSAGE**

If our favourite clothes are dirty, we should choose another clean outfit to wear.





# **COMPREHENSION ANSWERS**

## **Bella's Fishy Prob