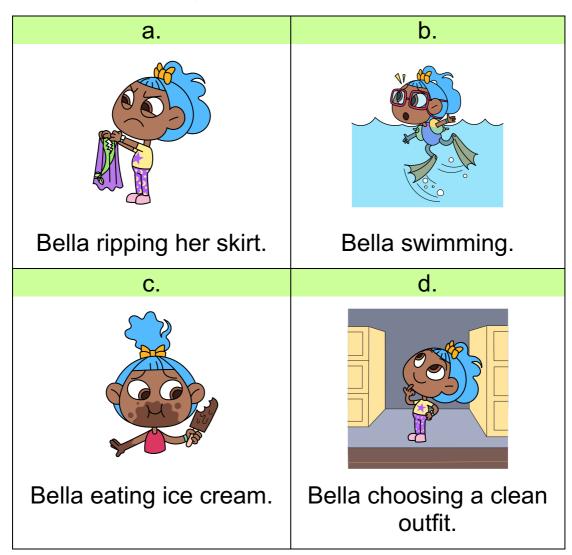

## 3. How did Bella get ready to go to the aquarium?

## **Bella's Fishy Problem**

D. Bella choosing a clean outfit.

Going into the World

1. What is the story about?

|    | what did beha drop on her mermaid skirt?                                                                                                           |
|----|----------------------------------------------------------------------------------------------------------------------------------------------------|
|    | C. Chocolate ice cream.                                                                                                                            |
|    |                                                                                                                                                    |
|    |                                                                                                                                                    |
| 3  | How did Bella get ready to go to the aquarium?                                                                                                     |
| ٠. |                                                                                                                                                    |
|    | D. She chose a new special outfit.                                                                                                                 |
|    |                                                                                                                                                    |
| _  |                                                                                                                                                    |
| 4. | How did Bella feel when she found the dirty skirt?                                                                                                 |
|    | C. Sad.                                                                                                                                            |
|    |                                                                                                                                                    |
|    |                                                                                                                                                    |
| 5. | Where was Bella going today?                                                                                                                       |
| •  |                                                                                                                                                    |
|    | B. The aquarium.                                                                                                                                   |
|    |                                                                                                                                                    |
|    |                                                                                                                                                    |
| •  | When did Delle wieke many suffit?                                                                                                                  |
| 6. | When did Bella pick a new outfit?                                                                                                                  |
| 6. | When did Bella pick a new outfit?  D. After she found her dirty skirt.                                                                             |
| 6. | •                                                                                                                                                  |
| 6. | •                                                                                                                                                  |
|    | •                                                                                                                                                  |
|    | D. After she found her dirty skirt.  Why did Bella wear a dolphin dress?                                                                           |
|    | D. After she found her dirty skirt.                                                                                                                |
|    | D. After she found her dirty skirt.  Why did Bella wear a dolphin dress?                                                                           |
| 7. | D. After she found her dirty skirt.  Why did Bella wear a dolphin dress?  B. The dress was clean.                                                  |
| 7. | D. After she found her dirty skirt.  Why did Bella wear a dolphin dress?                                                                           |
| 7. | D. After she found her dirty skirt.  Why did Bella wear a dolphin dress?  B. The dress was clean.                                                  |
| 7. | D. After she found her dirty skirt.  Why did Bella wear a dolphin dress?  B. The dress was clean.  Where should Bella put her dirty mermaid skirt? |
| 7. | D. After she found her dirty skirt.  Why did Bella wear a dolphin dress?  B. The dress was clean.  Where should Bella put her dirty mermaid skirt? |
| 7. | D. After she found her dirty skirt.  Why did Bella wear a dolphin dress?  B. The dress was clean.  Where should Bella put her dirty mermaid skirt? |