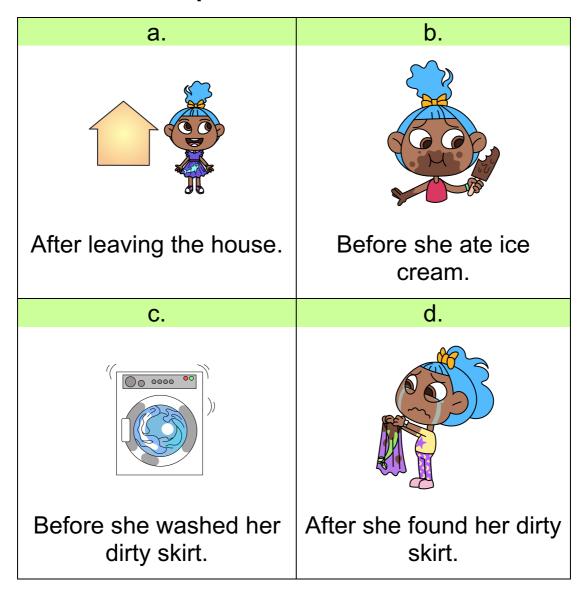

for each of the comprehension questions below. Each question has one correct answer, unless stated otherwise.

#### 1. What is the story about?





## 2. What did Bella drop on her mermaid skirt?

| a.                   | b.            |
|----------------------|---------------|
| Water.               | Orange juice. |
| C.                   | d.            |
|                      |               |
| Chocolate ice cream. | Paint.        |



## 3. How did Bella get ready to go to the aquarium?





# 4. How did Bella feel when she found the dirty skirt?

| a.       | b.     |
|----------|--------|
|          |        |
| Excited. | Angry. |
| C.       | d.     |
|          |        |
| Sad.     | Tired. |



## 5. Where was Bella going today?





## 6. When did Bella pick a new outfit?





## 7. Why did Bella wear a dolphin dress?

| a.                                 | b.                         |
|------------------------------------|----------------------------|
|                                    |                            |
| She wanted to look like a dolphin. | The dress was clean.       |
| C.                                 | d.                         |
|                                    |                            |
| Her mum picked the dress for her.  | She wanted to look pretty. |



## 8. Where should Bella put her dirty mermaid skirt?





# **SECTION 4: KEY MESSAGE**

If our favourite clothes are dirty, we should choose another clean outfit to wear.





# **COMPREHENSION ANSWERS**

## **Bella's Fishy Problem**

D. Bella choosing a clean outfit.

Goi