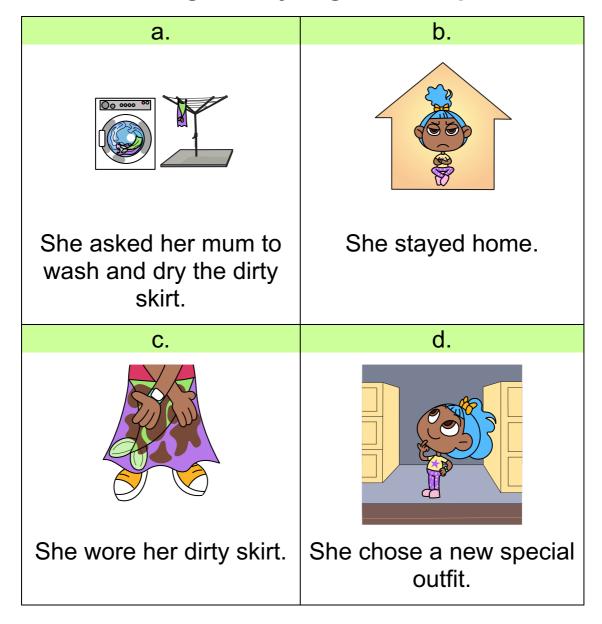

|    |                                                                    |
|    |                                                                    |
|    |                                                                    |



## SECTION 3: COMPREHENSION QUESTIONS

Select the correct answer/s for each of the comprehension questions below. Each question has one correct answer, unless stated otherwise.

#### 1. What is the story about?





## 2. What did Bella drop on her mermaid skirt?

| a.                   | b.            |
|----------------------|---------------|
| Water.               | Orange juice. |
| C.                   | d.            |
|                      |               |
| Chocolate ice cream. | Paint.        |



## 3. How did Bella get ready to go to the aquarium?





# 4. How did Bella feel when she found the dirty skirt?

| a.       | b.     |
|----------|--------|
|          |        |
| Excited. | Angry. |
| C.       | d.     |
|          |        |
| Sad.     | Tired. |



## 5. Where was Bella going today?





## 6. When did Bella pick a new outfit?





## 7. Why did Bella wear a dolphin dress?

| a.                                 | b.                         |
|------------------------------------|----------------------------|
|                                    |                            |
| She wanted to look like a dolphin. | The dress was clean.       |
| C.                                 | d.                         |
|                                    |                            |
| Her mum picked the dress for her.  | She wan