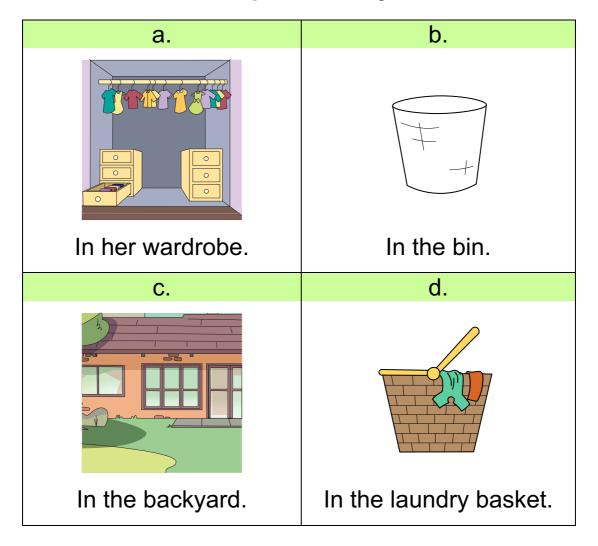

|
|----------|--------|
|          |        |
| Excited. | Angry. |
| C.       | d.     |
|          |        |
| Sad.     | Tired. |



## 5. Where was Bella going today?





## 6. When did Bella pick a new outfit?





## 7. Why did Bella wear a dolphin dress?

| a.                                 | b.                         |
|------------------------------------|----------------------------|
|                                    |                            |
| She wanted to look like a dolphin. | The dress was clean.       |
| C.                                 | d.                         |
|                                    |                            |
| Her mum picked the dress for her.  | She wanted to look pretty. |



## 8. Where should Bella put her dirty mermaid skirt?





# **SECTION 4: KEY MESSAGE**

If our favourite clothes are dirty, we should choose another clean outfit to wear.





# **COMPREHENSION ANSWERS**

## **Bella's Fishy Problem**

D. Bella choosing a clean outfit.

Going into the World

1. What is the story about?

|    | what did beha drop on her mermaid skirt?                                                                                                           |
|----|----------------------------------------------------------------------------------------------------------------------------------------------------|
|    | C. Chocolate ice cream.                                                                                                                            |
|    |