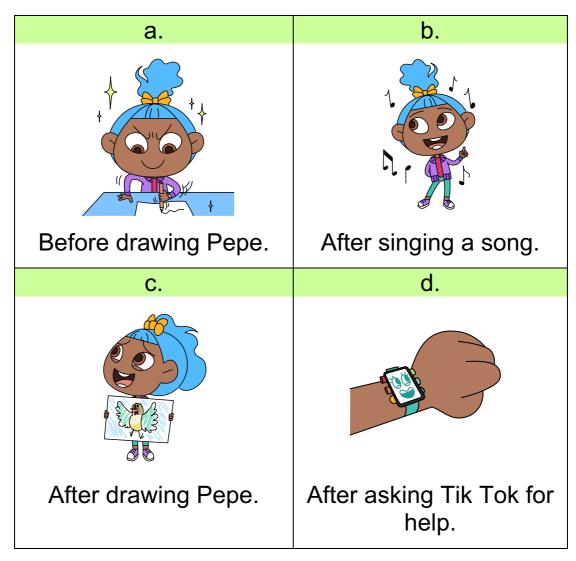

#### 3. Why did Bella feel jealous of Oliver?

4. What did Bella do to stop feeling jealous? Choose *two* answers.

5. Who drew a picture of Pepe? Choose *two* answers.

### 8. What did Bella use to draw Pepe?