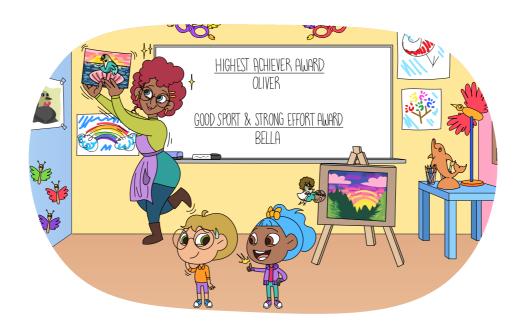

## 1. What did Bella learn today?

## 2. Who felt jealous of Oliver?

#### 3. Why did Bella feel jealous of Oliver?

4. What did Bella do to stop feeling jealous? Choose *two* answers.

5. Who drew a picture of Pepe? Choose *two* answers.

#### 6. When did Bella go to the bathroom?

# 7. Why did Bella ask Oliver for tips?

| a.                    | b.                                   |  |
|-----------------------|--------------------------------------|--|
|                       |                                      |  |
| Ms Green told her to. | To learn how to paint better.        |  |
| C.                    | d.                                   |  |
|                       |                                      |  |
| To make Pepe happy.   | To win the Little Artist<br>Contest. |  |

### 8. What did Bella use to draw Pepe?

### SECTION 4: KEY MESSAGE

We should be happy for other people's achievements, even when we feel jealous.

**COMPREHENSION ANSWERS** 