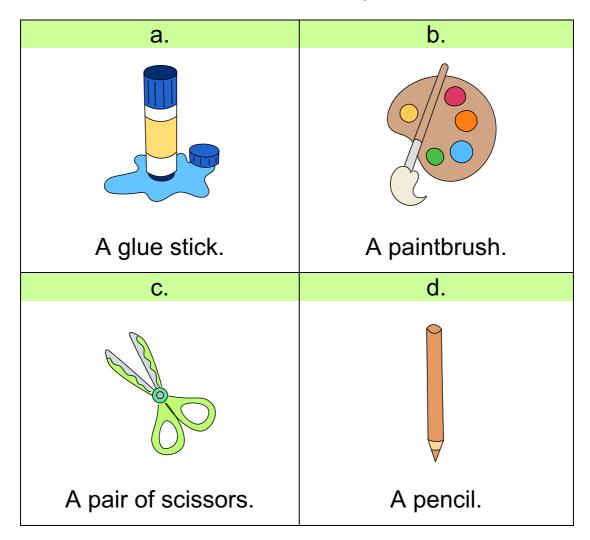

er?





#### 3. Why did Bella feel jealous of Oliver?





4. What did Bella do to stop feeling jealous? Choose *two* answers.





5. Who drew a picture of Pepe? Choose *two* answers.





#### 6. When did Bella go to the bathroom?





# 7. Why did Bella ask Oliver for tips?

| a.                    | b.                                   |  |
|-----------------------|--------------------------------------|--|
|                       |                                      |  |
| Ms Green told her to. | To learn how to paint better.        |  |
| C.                    | d.                                   |  |
|                       |                                      |  |
| To make Pepe happy.   | To win the Little Artist<br>Contest. |  |



### 8. What did Bella use to draw Pepe?





### SECTION 4: KEY MESSAGE

We should be happy for other people's achievements, even when we feel jealous.





**COMPREHENSION ANSWERS** 

### **Bella's Brush with Jealousy**

Going into the World

- 1. What is the story called? D. Bella's Big Performance.
- 2. How did Bella feel about performing for everyone?B. Nervous.
- 3. What did Bella do to calm down? <u>Choose *two* answers!</u>

A. She took slow, deep breaths.

C. She imagined how good she would feel after performing.

- Why did Bella feel nervous?
  D. She had to play piano in front of many people.
- 5. Which instrument did Bella play? B. A piano.
- 6. What did Bella do after playing the piano?D. She took a bow.
- 7. Why did Bella hide in her room? B. She felt nervous.
- 8. When did Bella eat dinner with everyone?

C. At nigh