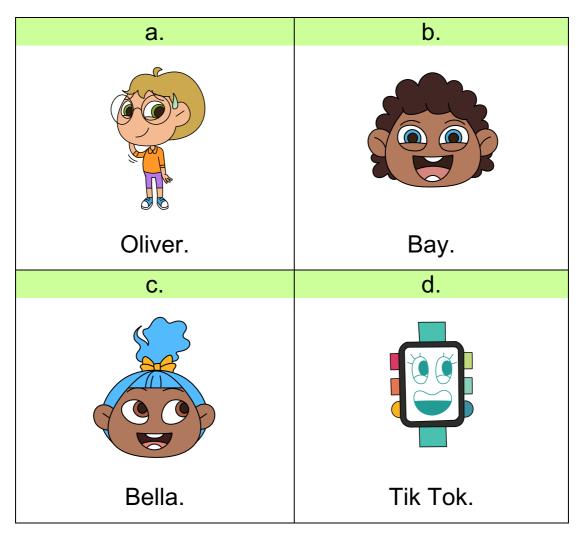

# 7. Why did Bella ask Oliver for tips?

| a.                    | b.                                   |  |
|-----------------------|--------------------------------------|--|
|                       |                                      |  |
| Ms Green told her to. | To learn how to paint better.        |  |
| C.                    | d.                                   |  |
|                       |                                      |  |
| To make Pepe happy.   | To win the Little Artist<br>Contest. |  |