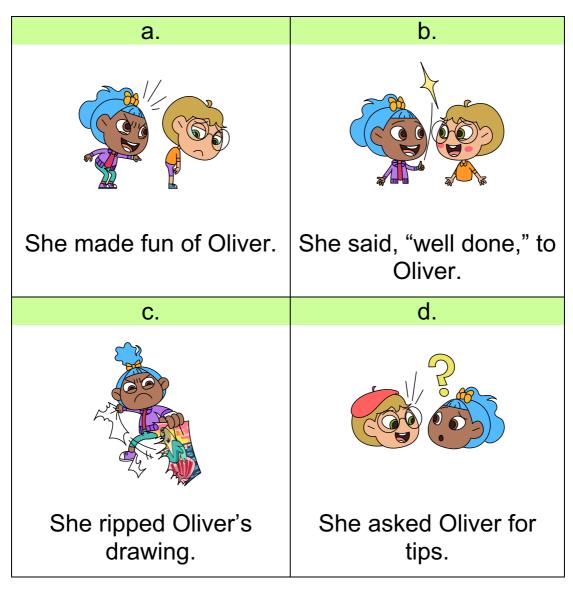

## 2. Who felt jealous of Oliver?

#### 3. Why did Bella feel jealous of Oliver?

4. What did Bella do to stop feeling jealous? Choose *two* answers.

5. Who drew a picture of Pepe? Choose *two* answers.