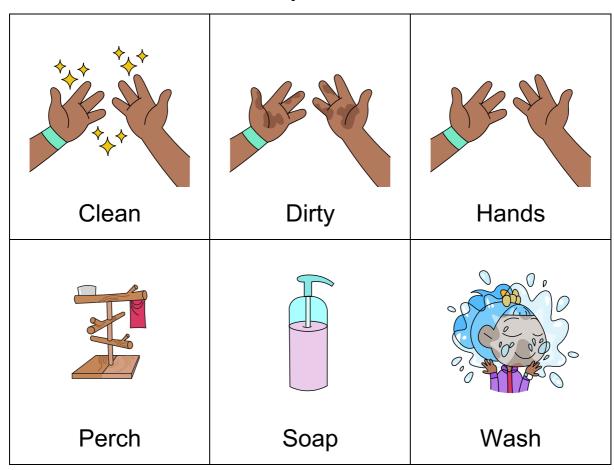

## **WORKBOOK**

#### Bella Won't Wash her Hands

Taking Care of Yourself at Home

## **SECTION 1: NEW VOCABULARY**

Read the words below and say them out loud.





# SECTION 2: WRITING SENTENCES

Copy the sentence provided onto the lines below.

Write a new sentence using one or two of the underlined words onto the lines below.

|       | <u></u>  | <u></u> your  | nands    | <u></u> | <br> |  |
|-------|----------|---------------|----------|---------|------|--|
|       |          |               |          |         | <br> |  |
|       |          |               |          |         | <br> |  |
| Bella | a builds | a <u>perc</u> | ch for F | Pepe.   | <br> |  |
| Bella | a builds | a pero        | ch for F | Pepe.   |      |  |



| Did you | use <u>soa</u> r | o to <u>was</u> | <u>h</u> your <u>ha</u> | ands? |  |
|---------|------------------|-----------------|-------------------------|-------|--|
|         |                  |