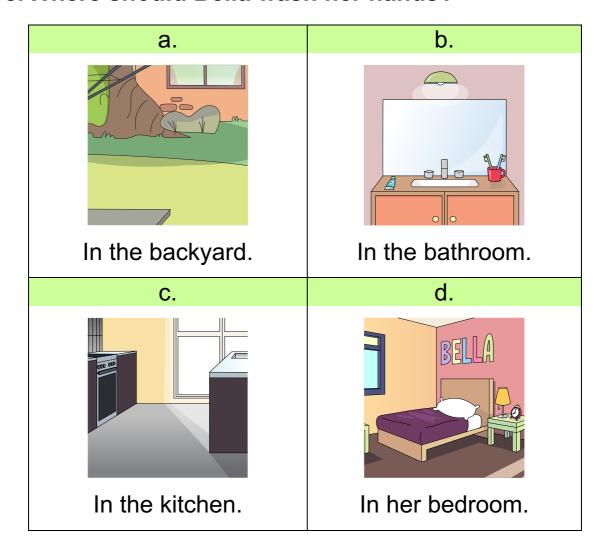

her hands         |
|                          | properly.                  |
| C.                       | d.                         |
|                          |                            |
| To make lots of bubbles. | Her hands will smell nice. |



## 5. What is Bella building for Pepe?

| a.           | b.           |
|--------------|--------------|
|              |              |
| A treehouse. | A bird bath. |
| C.           | d.           |
|              |              |
| A birdhouse. | A perch.     |



### 6. When did Bella wash her hands?





## 7. Who told Bella to wash her hands?

| a.    | b.       |
|-------|----------|
|       |          |
| Bay.  | Her mum. |
| C.    | d.       |
|       |          |
| Pepe. | Her dad. |



### 8. Where should Bella wash her hands?





# **SECTION 4: KEY MESSAGE**

We need to wash our hands with soap and water to keep them clean.





## COMPREHENSION ANSWERS

#### **Bella Won't Wash Her Hands**

Taking Care of Yourself at Home

1. What is the story called?

|            | B. Bella won't wash her hands.         |      |
|------------|----------------------------------------|------|
|            |                                        |      |
| 2.         | What did Bella need to wash?           |      |
|            | B. Her hands.                          |      |
|            |                                        |      |
| 3.         | How can Bella clean her hands?         |      |
|            | D. She can wash her hands with soap.   |      |
|            |                                        |      |
|