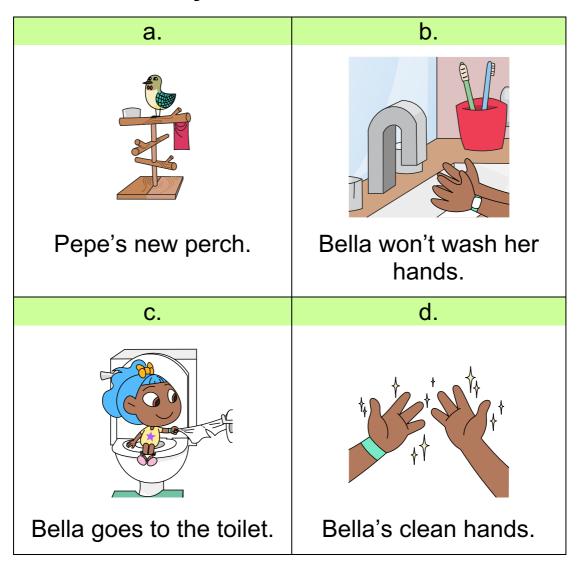

## 2. What did Bella need to wash?

#### 3. How can Bella clean her hands?

## 4. Why should Bella wash her hands with soap?

| a.                       | b.                         |
|--------------------------|----------------------------|
| Her mum told her to.     | To clean her hands         |
|                          | properly.                  |
| C.                       | d.                         |
|                          |                            |
| To make lots of bubbles. | Her hands will smell nice. |

## 5. What is Bella building for Pepe?

| a.           | b.           |
|--------------|--------------|
|              |              |
| A treehouse. | A bird bath. |
| C.           | d.           |
|              |              |
| A birdhouse. | A perch.     |

### 6. When did Bella wash her hands?

## 7. Who told Bella to wash her hands?

| a.    | b.       |
|-------|----------|
|       |          |
| Bay.  | Her mum. |
| C.    | d.       |
|       |          |
| Pepe. | Her dad. |

### 8. Where should Bella wash her hands?