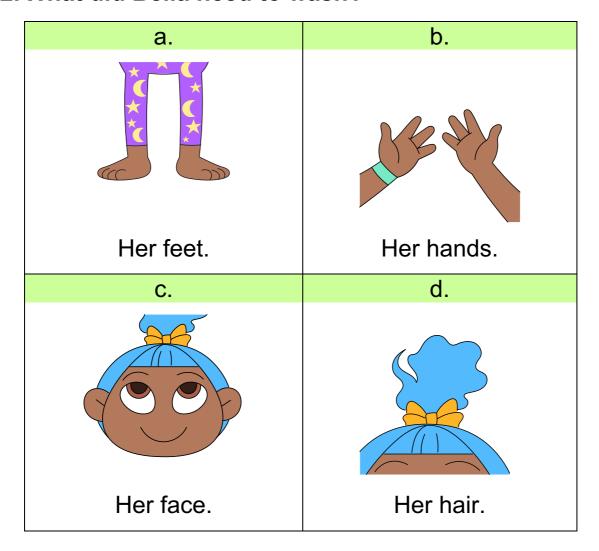

|          |               |          |         | <br> |  |
| Bella | a builds | a <u>perc</u> | ch for F | Pepe.   | <br> |  |
| Bella | a builds | a pero        | ch for F | Pepe.   |      |  |



| Did you | use <u>soa</u> r | o to <u>was</u> | <u>h</u> your <u>ha</u> | ands? |  |
|---------|------------------|-----------------|-------------------------|-------|--|
|         |                  |                 |                         |       |  |
|         |                  |                 |                         |       |  |



## SECTION 3: COMPREHENSION QUESTIONS

Select the correct answer/s for each of the comprehension questions below. Each question has one correct answer, unless stated otherwise.

### 1. What is the story called?





## 2. What did Bella need to wash?





#### 3. How can Bella clean her hands?





## 4. Why should Bella wash her hands with soap?

| a.                       | b.                         |
|--------------------------|----------------------------|
| Her mum told her to.     | To clean her hands         |
|                          | properly.                  |
| C.                       | d.                         |
|                          |                            |
| To make lots of bubbles. | Her hands will smell nice. |



## 5. What is Bella building for Pepe?

| a.           | b.           |
|--------------|--------------|
|              |              |
| A treehouse. | A bird bath. |
| C.           | d.           |
|              |              |
| A birdhouse. | A perch.     |



### 6. When did Bella wash