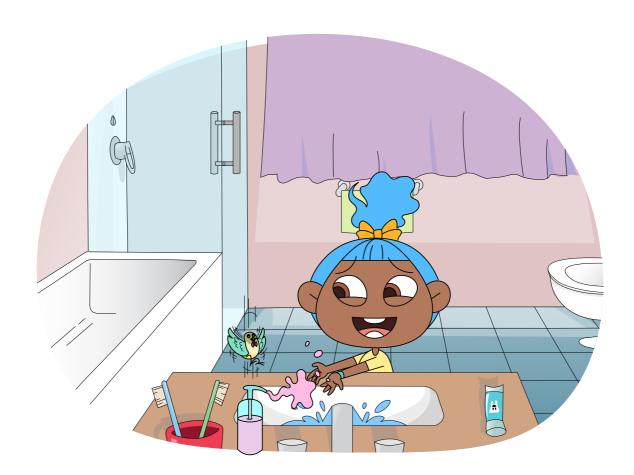

| d.                         |
|                          |                            |
| To make lots of bubbles. | Her hands will smell nice. |



## 5. What is Bella building for Pepe?

| a.           | b.           |
|--------------|--------------|
|              |              |
| A treehouse. | A bird bath. |
| C.           | d.           |
|              |              |
| A birdhouse. | A perch.     |



### 6. When did Bella wash her hands?





## 7. Who told Bella to wash her hands?

| a.    | b.       |
|-------|----------|
|       |          |
| Bay.  | Her mum. |
| C.    | d.       |
|       |          |
| Pepe. | Her dad. |



### 8. Where should Bella wash her hands?





# **SECTION 4: KEY MESSAGE**

We need to wash our hands with soap and water to keep them clean.





## COMPREHENSION ANSWERS

#### **Bella Won't Wash Her Hands**

Taking Care of Yourself at Home

1. What is the story called?

|            | B. Bella won't wash her hands.         |      |
|------------|----------------------------------------|------|
|            |                                        |      |
| 2.         | What did Bella need to wash?           |      |
|            | B. Her hands.                          |      |
|            |                                        |      |
| 3.         | How can Bella clean her hands?         |      |
|            | D. She can wash her hands with soap.   |      |
|            |                                        |      |
| 4          | Why should Pollo week her hands with a | -an2 |
| 4.         | Why should Bella wash her