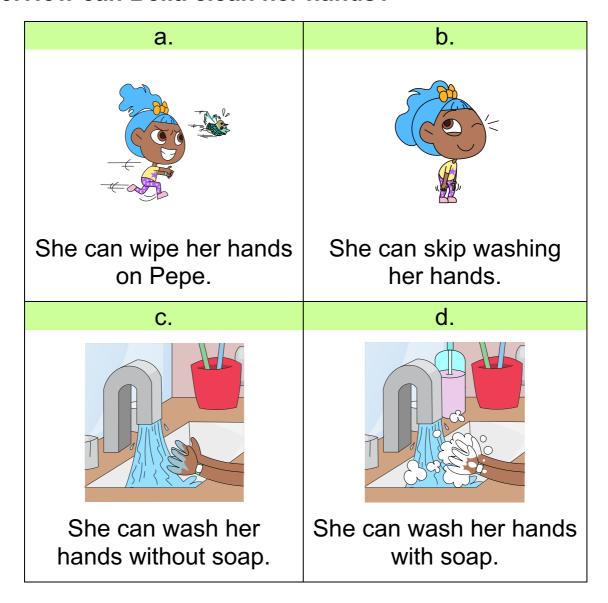

| <br> |  |
| Bella | a builds | a <u>perc</u> | ch for F | Pepe.   | <br> |  |
| Bella | a builds | a pero        | ch for F | Pepe.   |      |  |



| Did you | use <u>soa</u> r | o to <u>was</u> | <u>h</u> your <u>ha</u> | ands? |  |
|---------|------------------|-----------------|-------------------------|-------|--|
|         |                  |                 |                         |       |  |
|         |                  |                 |                         |       |  |



## SECTION 3: COMPREHENSION QUESTIONS

Select the correct answer/s for each of the comprehension questions below. Each question has one correct answer, unless stated otherwise.

### 1. What is the story called?





## 2. What did Bella need to wash?





#### 3. How can Bella clean her hands?





## 4. Why should Bella wash her hands with soap?

| a.                       | b.                         |
|--------------------------|----------------------------|
| Her mum told her to.     | To clean her hands         |
|                          | properly.                  |
| C.                       | d.                         |
|                          |                            |
| To make lots of bubbles. | Her hands will smell nice. |



## 5. What is Bella building for Pepe?

| a.           | b.           |
|--------------|--------------|
|              |              |
| A treehouse. | A bird bath. |
| C.           | d.           |
|              |              |
| A birdhouse. | A perch.     |



### 6. When did Bella wash her hands?





## 7. Who told Bella to was