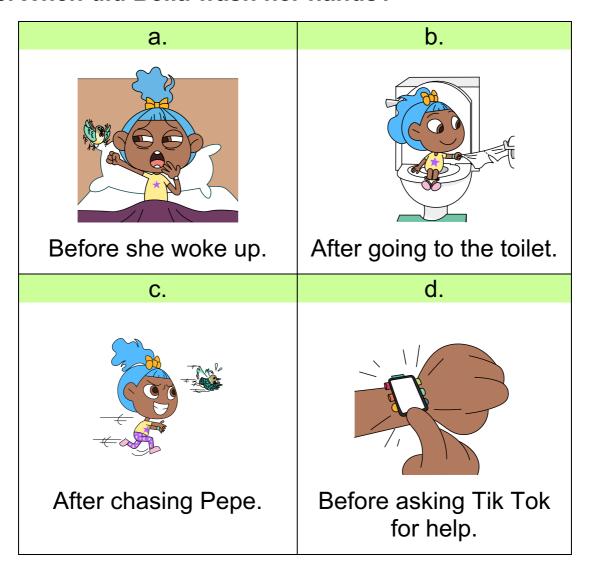

ow can Bella clean her hands?





## 4. Why should Bella wash her hands with soap?

| a.                       | b.                         |
|--------------------------|----------------------------|
| Her mum told her to.     | To clean her hands         |
|                          | properly.                  |
| C.                       | d.                         |
|                          |                            |
| To make lots of bubbles. | Her hands will smell nice. |



## 5. What is Bella building for Pepe?

| a.           | b.           |
|--------------|--------------|
|              |              |
| A treehouse. | A bird bath. |
| C.           | d.           |
|              |              |
| A birdhouse. | A perch.     |



### 6. When did Bella wash her hands?





## 7. Who told Bella to wash her hands?

| a.    | b.       |
|-------|----------|
|       |          |
| Bay.  | Her mum. |
| C.    | d.       |
|       |          |
| Pepe. | Her dad. |



### 8. Where should Bella wash her hands?





# **SECTION 4: KEY MESSAGE**

We need to wash our hands with soap and water to keep them clean.





## COMPREHENSION ANSWERS

#### **Bella Won't Wash Her Hands**

Taking Care of Yourself at Home

1. What is the story called?

|            | B. Bella won't wash her hands.         |      |
|------------|----------------------------------------|------|
|            |                                        |      |
| 2.         | What did Bella need to wash?           |      |
|            | B. Her hands.                          |      |
|            |