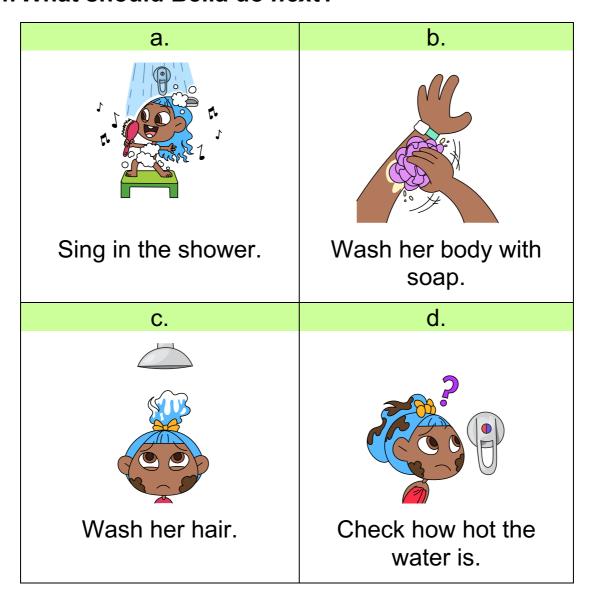

|                |                  |           |       |  |
| Pleas | e wash         | your <u>hair</u> | with shar | npoo! |  |
|       |                |                  |           |       |  |
|       |                |                  |           |       |  |



#### SECTION 3: COMPREHENSION QUESTIONS

Select the correct answer/s for each of the comprehension questions below. Each question has one correct answer, unless stated otherwise.

#### 1. What is the story about?





# 2. Who told Bella to take a shower? Choose *two* answers.

| a.       | b.       |
|----------|----------|
|          |          |
| Bay.     | Her mum. |
| C.       | d.       |
|          |          |
| Her dad. | Pepe.    |



#### 3. What should Bella do first?





#### 4. What should Bella do next?





### 5. What colour is Bella's towel?

| a.      | b.      |
|---------|---------|
| Green.  | Purple. |
| C.      | d.      |
| Yellow. | Red.    |



#### 6. What did Bella do last?





### 7. Why did Bella smell bad?

| a.                  | b.                          |
|---------------------|-----------------------------|
|                     |                             |
| She jumped in mud.  | She played football.        |
| C.                  | d.                          |
|                     |                             |
| She had bad breath. | She was covered in rubbish. |



### 8. What will Bella do every day?





# **SECTION 4: KEY MESSAGE**

We need to take a shower every day to stay nice and clean.





## **COMPREHENSION ANSWERS**

| ella's Stink Lines<br>king