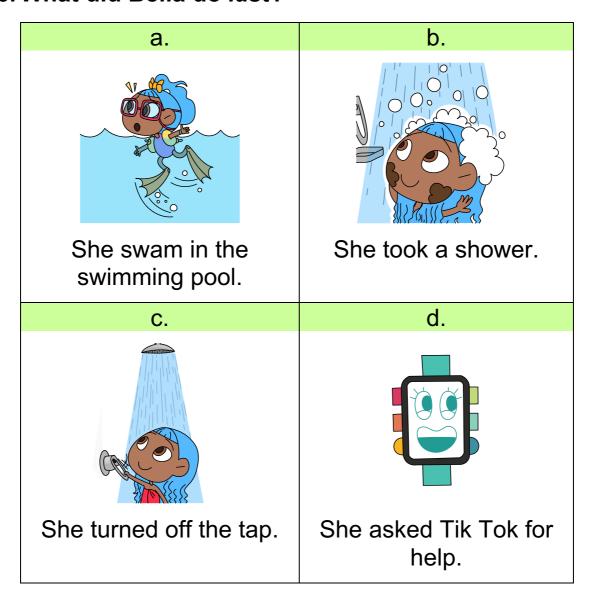

#### 6. What did Bella do last?

## **COMPREHENSION ANSWERS**

| ella's Stink Lines<br>king Care of Yourself at Home        |
|------------------------------------------------------------|
| What is the story about?                                   |
| C. Bella taking a shower.                                  |
| Who told Bella to take a shower? Choose two answers!       |
| A. Bay.                                                    |
| D. Pepe.                                                   |
| What should Bella do first?                                |
| D. Turn on the tap.                                        |
| What should Bella do next?  D. Check how hot the water is. |
| What colour is Bella's towel?                              |
| D. Red.                                                    |
| What did Bella do <i>last</i> ?                            |
| C. She turned off the tap.                                 |
| Why did Bella smell bad?                                   |
| B. She played football.                                    |
| What will Bella do every day?  B. Take a shower.           |
|                                                            |