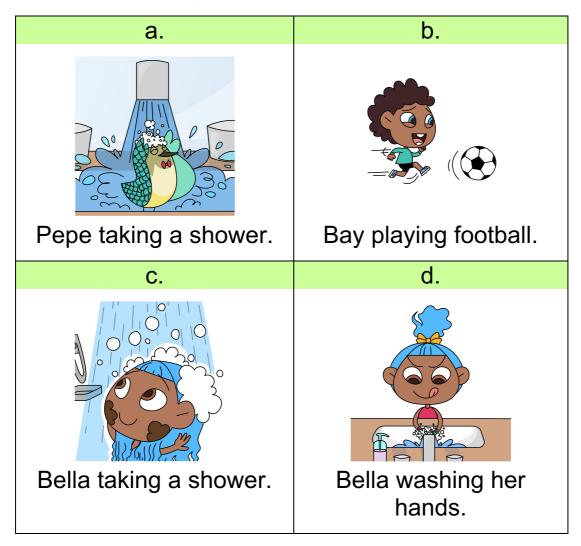

| vith <u>soap</u> | <br> |  |
|      |        |                 |                  | <br> |  |



|       | <u>water</u> n | ot or cold       | l'?<br>   |       |  |
|-------|----------------|------------------|-----------|-------|--|
|       |                |                  |           |       |  |
|       |                |                  |           |       |  |
| Pleas | e wash         | your <u>hair</u> | with shar | npoo! |  |
|       |                |                  |           |       |  |
|       |                |                  |           |       |  |



#### SECTION 3: COMPREHENSION QUESTIONS

Select the correct answer/s for each of the comprehension questions below. Each question has one correct answer, unless stated otherwise.

#### 1. What is the story about?





# 2. Who told Bella to take a shower? Choose *two* answers.

| a.       | b.       |
|----------|----------|
|          |          |
| Bay.     | Her mum. |
| C.       | d.       |
|          |          |
| Her dad. | Pepe.    |



#### 3. What should Bella do first?





#### 4. What should Bella do next?





### 5. What colour is Bella's towel?

| a.      | b.      |
|---------|---------|
| Green.  | Purple. |
| C.      | d.      |
| Yellow. | Red.    |



#### 6. What did Bella do last?





### 7. Why did Bella smell bad?

| a.                  | b.                          |
|---------------------|-----------------------------|
|                     |                             |
| She jumped in mud.  | She played football.        |
| C.                  | d.