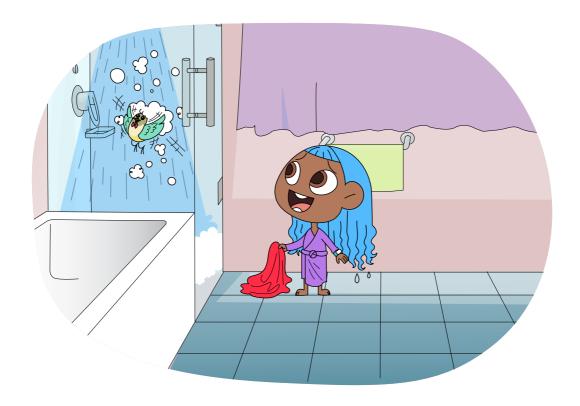

### 5. What colour is Bella's towel?

| a.      | b.      |
|---------|---------|
| Green.  | Purple. |
| C.      | d.      |
| Yellow. | Red.    |