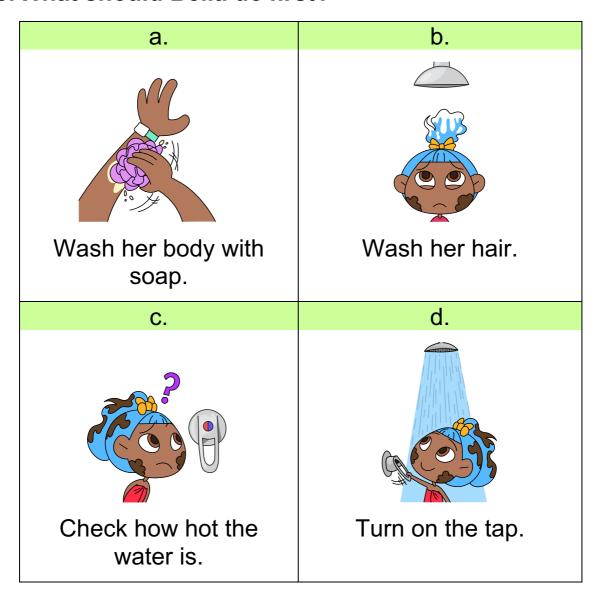

|           |       |  |
|       |                |                  |           |       |  |
| Pleas | e wash         | your <u>hair</u> | with shar | npoo! |  |
|       |                |                  |           |       |  |
|       |                |                  |           |       |  |



#### SECTION 3: COMPREHENSION QUESTIONS

Select the correct answer/s for each of the comprehension questions below. Each question has one correct answer, unless stated otherwise.

#### 1. What is the story about?





# 2. Who told Bella to take a shower? Choose *two* answers.

| a.       | b.       |
|----------|----------|
|          |          |
| Bay.     | Her mum. |
| C.       | d.       |
|          |          |
| Her dad. | Pepe.    |



#### 3. What should Bella do first?





#### 4. What should Bella do next?





### 5. What colour is Bella's towel?

| a.      | b.      |
|---------|---------|
| Green.  | Purple. |
| C.      | d.      |
| Yellow. | Red.    |



#### 6. What did Bella do last?





### 7. Why did Bella smell bad?

| a.                  | b.                          |
|---------------------|-----------------------------|
|                     |                             |
| She jumped in mud.  | She played football.        |
| C.                  | d.                          |
|                     |                             |
| She had bad breath. | She was covered in rubbish. |



### 8. What will Bella do every day?





# **SECTION 4: KEY MESSAGE**

We need to take a shower every day to stay nice and clean.





## **COMPREHENSION