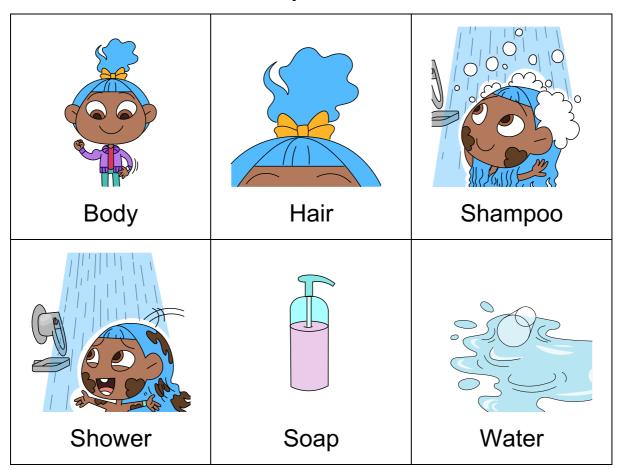

### **WORKBOOK**

#### **Bella's Stink Lines**

Taking Care of Yourself at Home

# **SECTION 1: NEW VOCABULARY**

Read the words below and say them out loud.





# SECTION 2: WRITING SENTENCES

Copy the sentence provided onto the lines below.

Write a new sentence using one or two of the underlined words onto the lines below.

|      |        |                 |                  | <br> |  |
|------|--------|-----------------|------------------|------|--|
|      |        |                 |                  | <br> |  |
| WIII | wash m | y <u>body</u> w | vith <u>soap</u> | <br> |  |
|      |        |                 |                  | <br> |  |



|       | <u>water</u> n | ot or cold       | l'?<br>   |       |  |
|-------|----------------|------------------|-----------|-------|--|
|       |                |                  |           |       |  |
|       |                |                  |           |       |  |
| Pleas | e wash